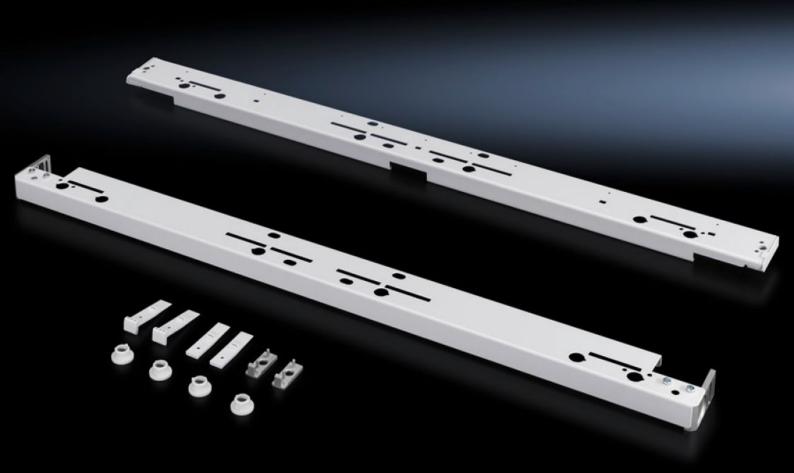

## SR 1996.835 - Installation kit for swing frame, large, without trim panel

For installing the swing frame, large, without trim panel.

## **Features**

| Model No.                            | SR 1996.835                                                          |
|--------------------------------------|----------------------------------------------------------------------|
| Material                             | Sheet steel                                                          |
| Colour                               | RAL 7035                                                             |
| Supply includes                      | Assembly parts for mounting on the enclosure                         |
| Opening angle                        | 130°                                                                 |
| Load capacity (static)               | 1,500 N                                                              |
| Note to permissible static load max. | Maximum load 800 N with the TS mounting plate slide rail dismantled. |
| To fit                               | Enclosure type: TS<br>SE<br>Width: = 1,200 mm                        |
| To fit enclosure type                | TS<br>SE                                                             |
| Packs of                             | 1 pc(s).                                                             |
| Net weight                           | 5.165                                                                |
| Gross weight                         | 5.437                                                                |
| Customs tariff number                | 83024900                                                             |
| EAN                                  | 4028177463103                                                        |
| ETIM 9                               | EC002625                                                             |
| ETIM 8                               | EC002625                                                             |
| ECLASS 8.0                           | 27189234                                                             |
|                                      |                                                                      |