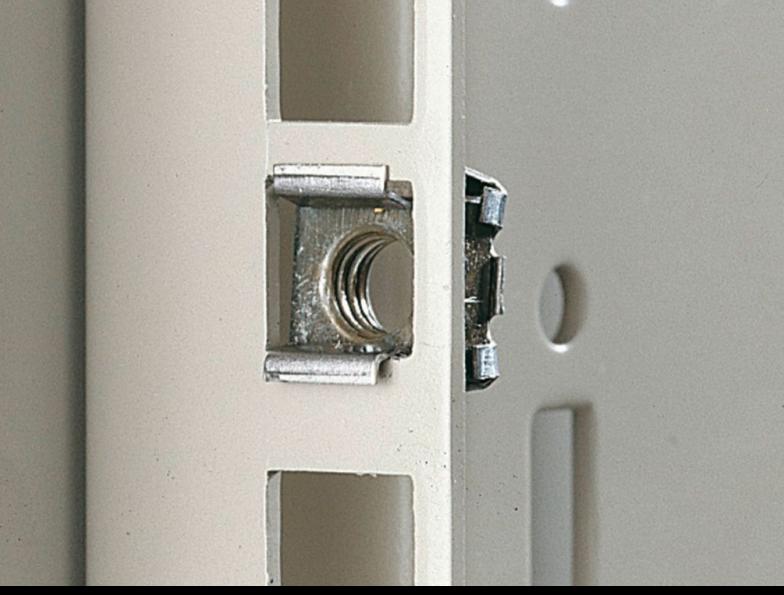

## EL 2092.300 - Captive nuts

M5/M6, for the attachment of rack-mounted electronic equipment, 482.6 mm (19") installed equipment and blanking plates to mounting angles, 482.6 mm (19").

## **Features**

| Model No.                | EL 2092.300                                                                                                                                                                                                                                                                                                |
|--------------------------|------------------------------------------------------------------------------------------------------------------------------------------------------------------------------------------------------------------------------------------------------------------------------------------------------------|
| Design                   | without contact                                                                                                                                                                                                                                                                                            |
| Product description      | For the attachment of rack-mounted electronic equipment, 482.6 mm (19") installed equipment and blanking plates to mounting angles, 482.6 mm (19"). For use with metal thickness from 0.8 – 2.5 mm. Optionally with or without contact of the installed equipment to the 482.6 mm (19") section/enclosure. |
| Dimensions               | Thread: M6                                                                                                                                                                                                                                                                                                 |
| For material thicknesses | 1.2 - 1.5 mm                                                                                                                                                                                                                                                                                               |
| Packs of                 | 50 pc(s).                                                                                                                                                                                                                                                                                                  |
| Net weight               | 0.15                                                                                                                                                                                                                                                                                                       |
| Gross weight             | 0.202                                                                                                                                                                                                                                                                                                      |
| Customs tariff number    | 73181692                                                                                                                                                                                                                                                                                                   |
| EAN                      | 4028177187382                                                                                                                                                                                                                                                                                              |
| ETIM 9                   | EC002358                                                                                                                                                                                                                                                                                                   |
| ETIM 8                   | EC002358                                                                                                                                                                                                                                                                                                   |
| ECLASS 8.0               | 23110815                                                                                                                                                                                                                                                                                                   |