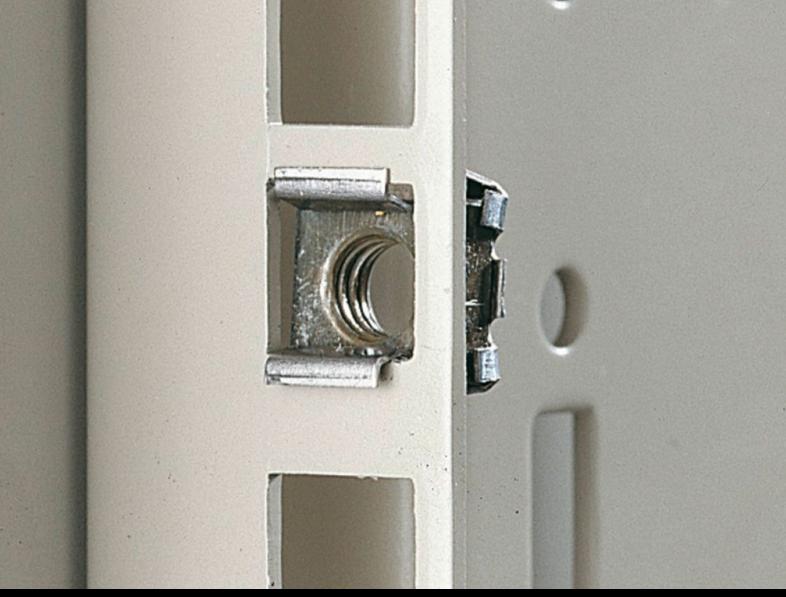

## EL 2092.500 - Captive nuts

M5/M6, for the attachment of rack-mounted electronic equipment, 482.6 mm (19") installed equipment and blanking plates to mounting angles, 482.6 mm (19").

## **Features**

| Model No.                | EL 2092.500                                                                                                                                                                                                                                                                                                |
|--------------------------|------------------------------------------------------------------------------------------------------------------------------------------------------------------------------------------------------------------------------------------------------------------------------------------------------------|
| Design                   | without contact                                                                                                                                                                                                                                                                                            |
| Product description      | For the attachment of rack-mounted electronic equipment, 482.6 mm (19") installed equipment and blanking plates to mounting angles, 482.6 mm (19"). For use with metal thickness from 0.8 – 2.5 mm. Optionally with or without contact of the installed equipment to the 482.6 mm (19") section/enclosure. |
| Dimensions               | Thread: M5                                                                                                                                                                                                                                                                                                 |
| For material thicknesses | 0.8 - 2.5 mm                                                                                                                                                                                                                                                                                               |
| Packs of                 | 50 pc(s).                                                                                                                                                                                                                                                                                                  |
| Net weight               | 0.15                                                                                                                                                                                                                                                                                                       |
| Gross weight             | 0.221                                                                                                                                                                                                                                                                                                      |
| Customs tariff number    | 73181692                                                                                                                                                                                                                                                                                                   |
| EAN                      | 4028177187344                                                                                                                                                                                                                                                                                              |
| ETIM 9                   | EC002358                                                                                                                                                                                                                                                                                                   |
| ETIM 8                   | EC002358                                                                                                                                                                                                                                                                                                   |
| ECLASS 8.0               | 23110815                                                                                                                                                                                                                                                                                                   |