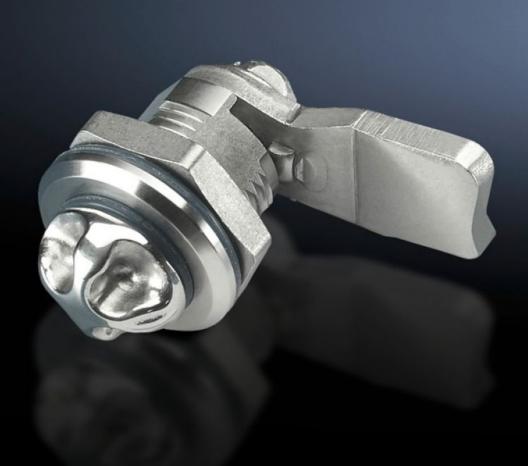

## HD 2304.010 - Cam lock HD

Hygienic Design variant for easy, safe cleaning.

## **Features**

| Model No.             | HD 2304.010                                                                                                  |
|-----------------------|--------------------------------------------------------------------------------------------------------------|
| Product description   | Hygienic Design variant for easy, safe cleaning.                                                             |
| Applications          | May be integrated into customised applications, e.g. covers of machine panels.                               |
| Material              | Stainless steel 1.4404 (AISI 316L)<br>Fastener lug, lock nut: Steel, zinc-plated                             |
| Note                  | Replacement lock parts for our Hygienic Design compact enclosures can be found on the relevant product page. |
| To fit                | Enclosure type: AE stainless steel                                                                           |
| Packs of              | 1 pc(s).                                                                                                     |
| Net weight            | 0.097                                                                                                        |
| Gross weight          | 0.099                                                                                                        |
| Customs tariff number | 83015000                                                                                                     |
| EAN                   | 4028177597815                                                                                                |
| ETIM 9                | EC000327                                                                                                     |
| ETIM 8                | EC000327                                                                                                     |
| ECLASS 8.0            | 27409217                                                                                                     |