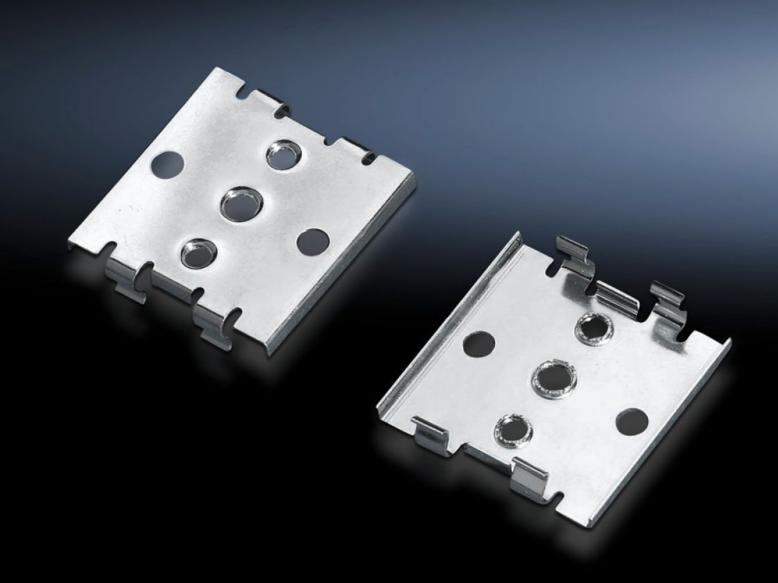

## SZ 2309.000 - Mounting clip for support rails

For fast, secure attachment of cable ducts, mounting plates, mounting angles on support rail 35/7.5 and 35/15 to EN 60 715.

## **Features**

| Model No.                     | SZ 2309.000                                                                                                                 |
|-------------------------------|-----------------------------------------------------------------------------------------------------------------------------|
| Product description           | For fast, secure attachment of cable ducts, mounting plates, mounting angles on support rail 35/7.5 and 35/15 to EN 60 715. |
| Benefits                      | Simply pre-assemble the mounting clip on the part to be installed, then snap into position on the support rail.             |
| Material                      | Spring plate                                                                                                                |
| Packs of                      | 30 pc(s).                                                                                                                   |
| Net weight                    | 0.18                                                                                                                        |
| Gross weight                  | 0.196                                                                                                                       |
| PCF per pack (cradle-to-gate) | 0.8 kg CO2 eq (Cat B)                                                                                                       |
| Note on PCF category          | Category B: PCF value (cradle-to-gate) based on the product weight, approximately calculated and self-declared              |
| Customs tariff number         | 39269097                                                                                                                    |
| EAN                           | 4028177020887                                                                                                               |
| ETIM 9                        | EC002625                                                                                                                    |
| ETIM 8                        | EC002625                                                                                                                    |
| ECLASS 8.0                    | 27189234                                                                                                                    |
|                               |                                                                                                                             |