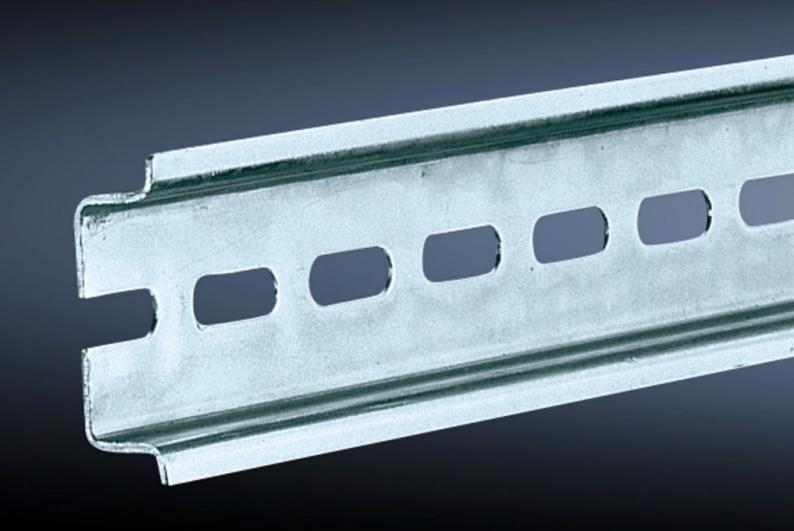

## SZ 2315.000 Support rail TH 35/7.5

State: 15/08/2025 (Source: rittal.com/nz-en)

## SZ 2315.000 - Support rail TH 35/7.5 to EN 60 715

Length sized to the enclosure width.

## **Features**

| Model No.                     | SZ 2315.000                                                                                                    |
|-------------------------------|----------------------------------------------------------------------------------------------------------------|
| Design                        | TH 35/7.5                                                                                                      |
| Product description           | Length sized to the enclosure width.                                                                           |
| Material                      | Sheet steel                                                                                                    |
| Surface finish                | Zinc-plated                                                                                                    |
| Length support rail           | 187 mm                                                                                                         |
| To fit                        | Enclosure type: AX KX AE KL KL-HD Width: = 200 mm                                                              |
| Packs of                      | 10 pc(s).                                                                                                      |
| Net weight                    | 0.6                                                                                                            |
| Gross weight                  | 0.61                                                                                                           |
| PCF per pack (cradle-to-gate) | 2.3 kg CO2 eq (Cat B)                                                                                          |
| Note on PCF category          | Category B: PCF value (cradle-to-gate) based on the product weight, approximately calculated and self-declared |
| Customs tariff number         | 73269098                                                                                                       |
| EAN                           | 4028177021020                                                                                                  |
| ETIM 9                        | EC001285                                                                                                       |
| ETIM 8                        | EC001285                                                                                                       |
| ECLASS 8.0                    | 27189234                                                                                                       |
|                               |                                                                                                                |