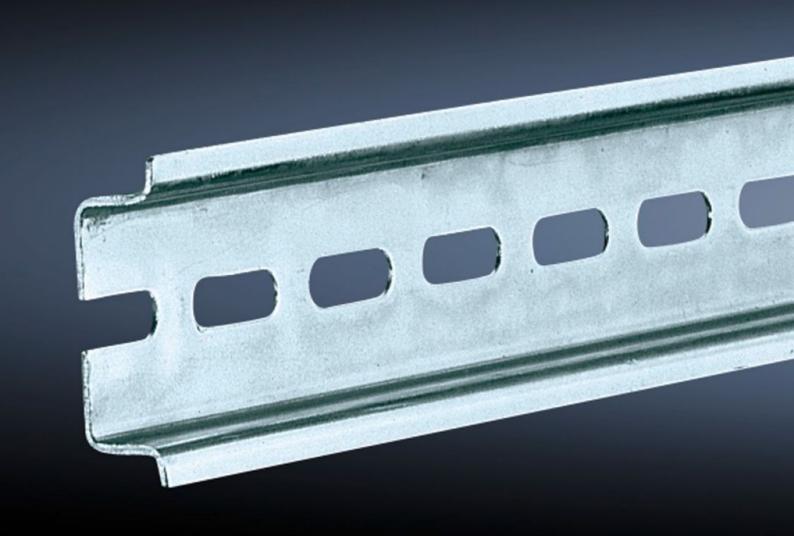

## SZ 2316.000 Support rail TH 35/7.5

State: 19/08/2025 (Source: rittal.com/nz-en)

## SZ 2316.000 - Support rail TH 35/7.5 to EN 60 715

Length sized to the enclosure width.

## **Features**

| Model No.                     | SZ 2316.000                                                                                                    |
|-------------------------------|----------------------------------------------------------------------------------------------------------------|
| Design                        | TH 35/7.5                                                                                                      |
| Product description           | Length sized to the enclosure width.                                                                           |
| Material                      | Sheet steel                                                                                                    |
| Surface finish                | Zinc-plated                                                                                                    |
| Length support rail           | 287 mm                                                                                                         |
| To fit                        | Enclosure type: AX KX AE KL KL-HD Width: = 300 mm                                                              |
| Packs of                      | 10 pc(s).                                                                                                      |
| Net weight                    | 0.9                                                                                                            |
| Gross weight                  | 0.922                                                                                                          |
| PCF per pack (cradle-to-gate) | 3.5 kg CO2 eq (Cat B)                                                                                          |
| Note on PCF category          | Category B: PCF value (cradle-to-gate) based on the product weight, approximately calculated and self-declared |
| Customs tariff number         | 73269098                                                                                                       |
| EAN                           | 4028177021044                                                                                                  |
| ETIM 9                        | EC001285                                                                                                       |
| ETIM 8                        | EC001285                                                                                                       |
| ECLASS 8.0                    | 27189234                                                                                                       |
|                               |                                                                                                                |