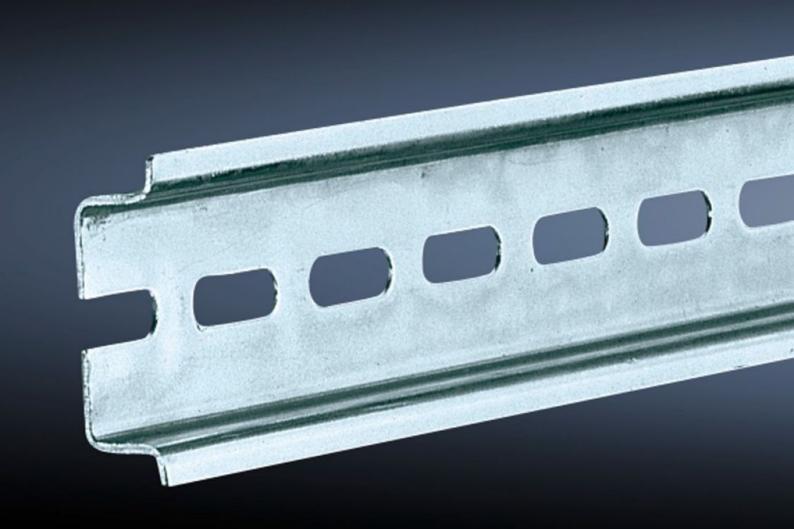

## SZ 2318.000 - Support rail TH 35/15 to EN 60 715

Length sized to the enclosure width

## **Features**

| Model No.                     | SZ 2318.000                                                                                                    |
|-------------------------------|----------------------------------------------------------------------------------------------------------------|
| Design                        | TH 35/15                                                                                                       |
| Material                      | Sheet steel                                                                                                    |
| Surface finish                | Zinc-plated                                                                                                    |
| Length support rail           | 487 mm                                                                                                         |
| To fit                        | Enclosure type: AX KX AE KL Width: = 500 mm                                                                    |
| Packs of                      | 10 pc(s).                                                                                                      |
| Net weight                    | 3                                                                                                              |
| Gross weight                  | 3.042                                                                                                          |
| PCF per pack (cradle-to-gate) | 11.6 kg CO2 eq (Cat B)                                                                                         |
| Note on PCF category          | Category B: PCF value (cradle-to-gate) based on the product weight, approximately calculated and self-declared |
| Customs tariff number         | 73269098                                                                                                       |
| EAN                           | 4028177021082                                                                                                  |
| ETIM 9                        | EC001285                                                                                                       |
| ETIM 8                        | EC001285                                                                                                       |
| ECLASS 8.0                    | 27189234                                                                                                       |
|                               |                                                                                                                |