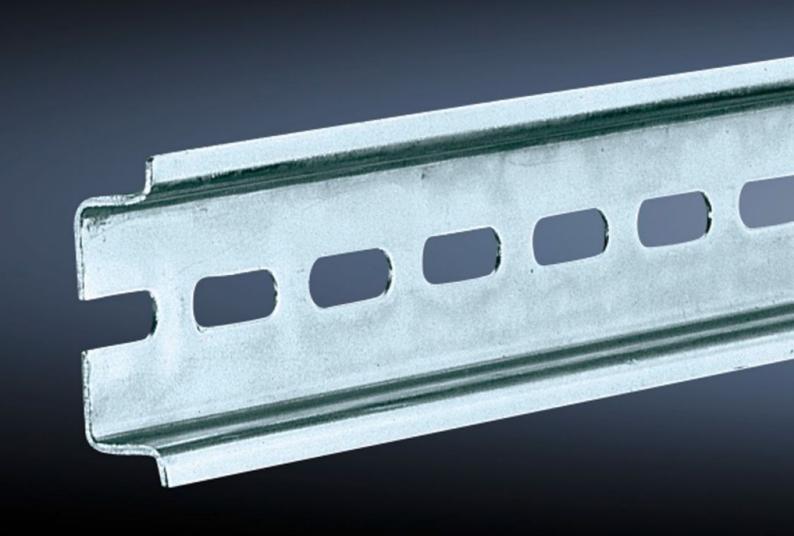

## SZ 2319.000 - Support rail TH 35/15 to EN 60 715

Length sized to the enclosure width

## **Features**

| Model No.                     | SZ 2319.000                                                                                                    |
|-------------------------------|----------------------------------------------------------------------------------------------------------------|
| Design                        | TH 35/15                                                                                                       |
| Material                      | Sheet steel                                                                                                    |
| Surface finish                | Zinc-plated                                                                                                    |
| Length support rail           | 587 mm                                                                                                         |
| To fit                        | Enclosure type: AX KX AE KL Width: = 600 mm                                                                    |
| Packs of                      | 10 pc(s).                                                                                                      |
| Net weight                    | 3.42                                                                                                           |
| Gross weight                  | 3.622                                                                                                          |
| PCF per pack (cradle-to-gate) | 13.8 kg CO2 eq (Cat B)                                                                                         |
| Note on PCF category          | Category B: PCF value (cradle-to-gate) based on the product weight, approximately calculated and self-declared |
| Customs tariff number         | 73269098                                                                                                       |
| EAN                           | 4028177021105                                                                                                  |
| ETIM 9                        | EC001285                                                                                                       |
| ETIM 8                        | EC001285                                                                                                       |
| ECLASS 8.0                    | 27189234                                                                                                       |
|                               |                                                                                                                |