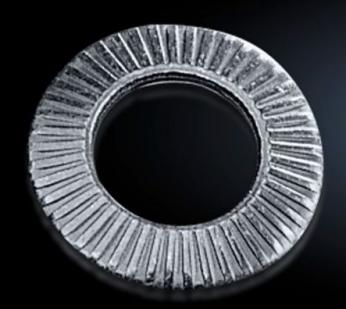

## SZ 2334.000 - Contact washers

Serrated, facilitate secure PE conductor connection.

## **Features**

| Model No.             | SZ 2334.000                                                                                                                                                       |
|-----------------------|-------------------------------------------------------------------------------------------------------------------------------------------------------------------|
| Product description   | Serrated contact washers facilitate secure PE conductor connection.                                                                                               |
| Benefits              | If fitted professionally, a conductive connection is created between<br>the contact washer and the metal<br>Saves time by eliminating the manual removal of paint |
| Surface finish        | Zinc-plated                                                                                                                                                       |
| For threads           | M6                                                                                                                                                                |
| Packs of              | 100 pc(s).                                                                                                                                                        |
| Net weight            | 0.1                                                                                                                                                               |
| Gross weight          | 0.08                                                                                                                                                              |
| Customs tariff number | 73182200                                                                                                                                                          |
| EAN                   | 4028177021495                                                                                                                                                     |
| ETIM 9                | EC000098                                                                                                                                                          |
| ETIM 8                | EC000098                                                                                                                                                          |
| ECLASS 8.0            | 23090101                                                                                                                                                          |