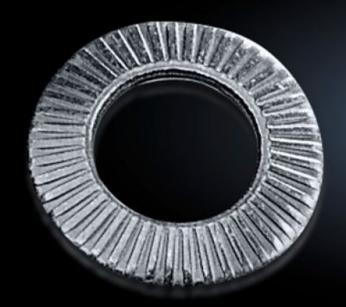

## SZ 2335.000 Contact washers

State: 20/08/2025 (Source: rittal.com/nz-en)

## SZ 2335.000 - Contact washers

Serrated, facilitate secure PE conductor connection.

## **Features**

| Model No.             | SZ 2335.000                                                                                                                                                       |
|-----------------------|-------------------------------------------------------------------------------------------------------------------------------------------------------------------|
| Product description   | Serrated contact washers facilitate secure PE conductor connection.                                                                                               |
| Benefits              | If fitted professionally, a conductive connection is created between<br>the contact washer and the metal<br>Saves time by eliminating the manual removal of paint |
| Surface finish        | Zinc-plated                                                                                                                                                       |
| For threads           | M8                                                                                                                                                                |
| Packs of              | 100 pc(s).                                                                                                                                                        |
| Net weight            | 0.1                                                                                                                                                               |
| Gross weight          | 0.166                                                                                                                                                             |
| Customs tariff number | 73182200                                                                                                                                                          |
| EAN                   | 4028177021518                                                                                                                                                     |
| ETIM 9                | EC000098                                                                                                                                                          |
| ETIM 8                | EC000098                                                                                                                                                          |
| ECLASS 8.0            | 23090101                                                                                                                                                          |