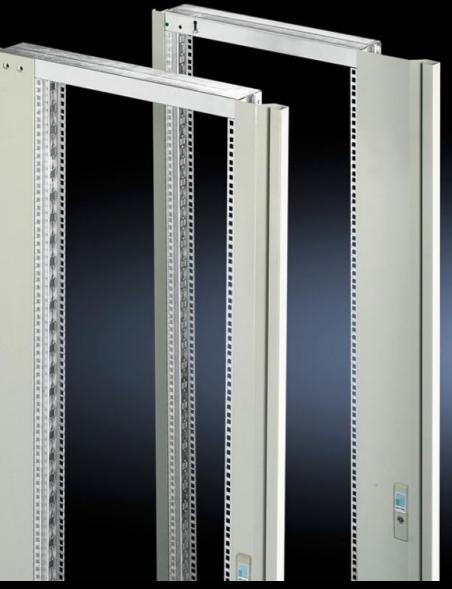

# SR 2337.235 - Swing frame, large, with trim panel for TS, VX SE 800 mm wide enclosures

For 800 mm wide enclosures, 22 - 45 U, with trim panel, for mounting 482.6 mm (19") equipment.

#### Features

| Model No.            | SR 2337.235                                                                                                          |
|----------------------|----------------------------------------------------------------------------------------------------------------------|
| Design               | 482.6 mm (19") level, side                                                                                           |
| Product description  | For mounting 482.6 mm (19 <sup>°</sup> ) equipment.                                                                  |
| Material             | Sheet steel                                                                                                          |
| Surface finish       | Frame: Zinc-plated<br>Trim panel: Spray-finished                                                                     |
| Colour               | RAL 7035                                                                                                             |
| Supply includes      | Locking rod system with double-bit lock insert<br>Material for attaching                                             |
| Installation options | In the TS/SE with 130° or 180° opening angle, depending on the chosen mounting kit                                   |
| Assembly instruction | Depending on the mounting situation, TS punched sections with mounting flanges 23 x 73 mm or 17 x 73 mm are required |
|                      |                                                                                                                      |

#### Tender text

Large swing frame for network enclosure

36 U can be used for accommodating 482.6 mm (19") equipment. Torsionally stiff frame, welded from rectangular tube and triple folded support section. Load capacity up to 1500 N when standard hinges are used. Distance from inside edge of door to front edge of swing frame 100 mm, may be installed deeper on a pitch pattern of 25 mm. The swing frame must be fitted to the left / to the right depending on the installation depth of the equipment. Installation position of equipment mounted to the side.