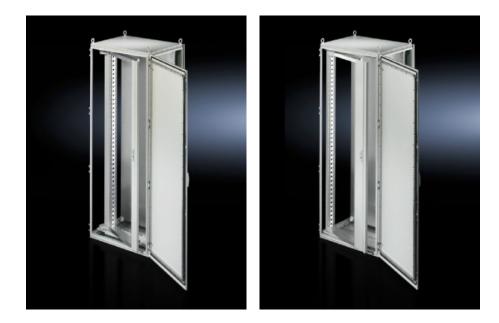

# SR 2337.235 - Swing frame, large, with trim panel for TS, VX SE 800 mm wide enclosures

For 800 mm wide enclosures, 22 - 45 U, with trim panel, for mounting 482.6 mm (19") equipment.

#### Features

| Note                  | For further installation options, see "Technical details"<br>For two-door enclosures TS, SE with a height of 1800 or 2200 mm<br>the next-smallest swing frame must be installed, due to collision<br>with the lock |
|-----------------------|--------------------------------------------------------------------------------------------------------------------------------------------------------------------------------------------------------------------|
| To fit                | Enclosure type: TS<br>VX SE                                                                                                                                                                                        |
|                       | Width: = 800 mm                                                                                                                                                                                                    |
|                       | Height: $\geq$ 1,800 mm                                                                                                                                                                                            |
|                       |                                                                                                                                                                                                                    |
| Units                 | 36 U                                                                                                                                                                                                               |
| To fit enclosure type | TS                                                                                                                                                                                                                 |
|                       | VX SE                                                                                                                                                                                                              |
| Packs of              | 1 pc(s).                                                                                                                                                                                                           |
| Net weight            | 18.147                                                                                                                                                                                                             |
| Gross weight          | 19.402                                                                                                                                                                                                             |
| Customs tariff number | 94039910                                                                                                                                                                                                           |
| EAN                   | 4028177165168                                                                                                                                                                                                      |
| ETIM 9                | EC002620                                                                                                                                                                                                           |
| ETIM 8                | EC002620                                                                                                                                                                                                           |
| ECLASS 8.0            | 27189261                                                                                                                                                                                                           |
|                       |                                                                                                                                                                                                                    |