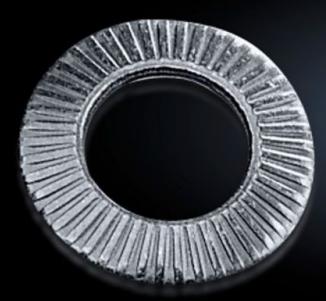

## SZ 2343.000 - Contact washers

Serrated, facilitate secure PE conductor connection.

## Features

| Model No.             | SZ 2343.000                                                                                                                                                       |
|-----------------------|-------------------------------------------------------------------------------------------------------------------------------------------------------------------|
| Product description   | Serrated contact washers facilitate secure PE conductor connection.                                                                                               |
| Benefits              | If fitted professionally, a conductive connection is created betweer<br>the contact washer and the metal<br>Saves time by eliminating the manual removal of paint |
| Surface finish        | Zinc-plated                                                                                                                                                       |
| For threads           | M5                                                                                                                                                                |
| Packs of              | 100 pc(s).                                                                                                                                                        |
| Net weight            | 0.1                                                                                                                                                               |
| Gross weight          | 0.101                                                                                                                                                             |
| Customs tariff number | 73182200                                                                                                                                                          |
| EAN                   | 4028177021747                                                                                                                                                     |
| ETIM 9                | EC000098                                                                                                                                                          |
| ETIM 8                | EC000098                                                                                                                                                          |
| ECLASS 8.0            | 23090101                                                                                                                                                          |
|                       |                                                                                                                                                                   |