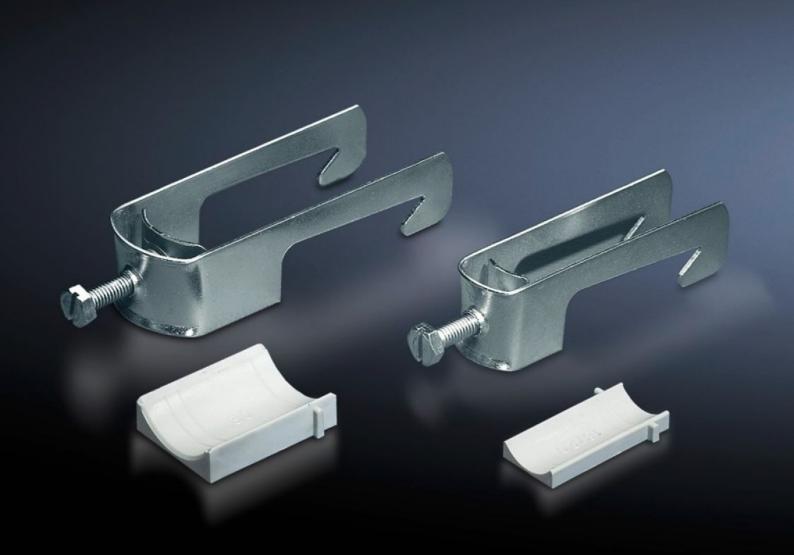

## SZ 2350.000 - Cable clamps for cable clamp rails

For fastening the cables to the cable clamp rails.

## **Features**

| Model No.                     | SZ 2350.000                                                                                                    |
|-------------------------------|----------------------------------------------------------------------------------------------------------------|
| Product description           | For fastening the cables to the cable clamp rails.                                                             |
| Material                      | Sheet steel                                                                                                    |
| Surface finish                | Zinc-plated                                                                                                    |
| Supply includes               | Plastic insert                                                                                                 |
| Min. cable diameter           | 6 mm                                                                                                           |
| Max. cable diameter           | 12 mm                                                                                                          |
| Packs of                      | 25 pc(s).                                                                                                      |
| Net weight                    | 1                                                                                                              |
| Gross weight                  | 1.043                                                                                                          |
| PCF per pack (cradle-to-gate) | 3.9 kg CO2 eq (Cat B)                                                                                          |
| Note on PCF category          | Category B: PCF value (cradle-to-gate) based on the product weight, approximately calculated and self-declared |
| Customs tariff number         | 73182900                                                                                                       |
| EAN                           | 4028177021853                                                                                                  |
| ETIM 9                        | EC000454                                                                                                       |
| ETIM 8                        | EC000454                                                                                                       |
| ECLASS 8.0                    | 23140202                                                                                                       |
|                               |                                                                                                                |