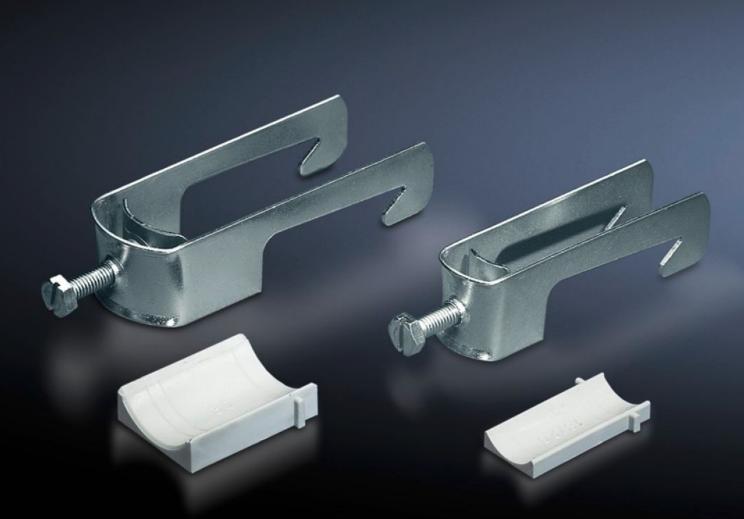

## SZ 2352.000 - Cable clamps for cable clamp rails

For fastening the cables to the cable clamp rails.

## Features

| Model No.                     | SZ 2352.000                                                                                                    |
|-------------------------------|----------------------------------------------------------------------------------------------------------------|
| Product description           | For fastening the cables to the cable clamp rails.                                                             |
| Material                      | Sheet steel                                                                                                    |
| Surface finish                | Zinc-plated                                                                                                    |
| Supply includes               | Plastic insert                                                                                                 |
| Min. cable diameter           | 14 mm                                                                                                          |
| Max. cable diameter           | 18 mm                                                                                                          |
| Packs of                      | 25 pc(s).                                                                                                      |
| Net weight                    | 0.925                                                                                                          |
| Gross weight                  | 1.18                                                                                                           |
| PCF per pack (cradle-to-gate) | 4.5 kg CO2 eq (Cat B)                                                                                          |
| Note on PCF category          | Category B: PCF value (cradle-to-gate) based on the product weight, approximately calculated and self-declared |
| Customs tariff number         | 73182900                                                                                                       |
| EAN                           | 4028177021891                                                                                                  |
| ETIM 9                        | EC000454                                                                                                       |
| ETIM 8                        | EC000454                                                                                                       |
| ECLASS 8.0                    | 23140202                                                                                                       |