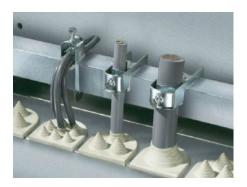

## SZ 2352.000 - Cable clamps for cable clamp rails

For fastening the cables to the cable clamp rails.

## Features

| Model No.                     | SZ 2352.000                                                                                                    |
|-------------------------------|----------------------------------------------------------------------------------------------------------------|
| Product description           | For fastening the cables to the cable clamp rails.                                                             |
| Material                      | Sheet steel                                                                                                    |
| Surface finish                | Zinc-plated                                                                                                    |
| Supply includes               | Plastic insert                                                                                                 |
| Min. cable diameter           | 14 mm                                                                                                          |
| Max. cable diameter           | 18 mm                                                                                                          |
| Packs of                      | 25 pc(s).                                                                                                      |
| Net weight                    | 0.925                                                                                                          |
| Gross weight                  | 1.18                                                                                                           |
| PCF per pack (cradle-to-gate) | 4.5 kg CO2 eq (Cat B)                                                                                          |
| Note on PCF category          | Category B: PCF value (cradle-to-gate) based on the product weight, approximately calculated and self-declared |
| Customs tariff number         | 73182900                                                                                                       |
| EAN                           | 4028177021891                                                                                                  |
| ETIM 9                        | EC000454                                                                                                       |
| ETIM 8                        | EC000454                                                                                                       |
| ECLASS 8.0                    | 23140202                                                                                                       |