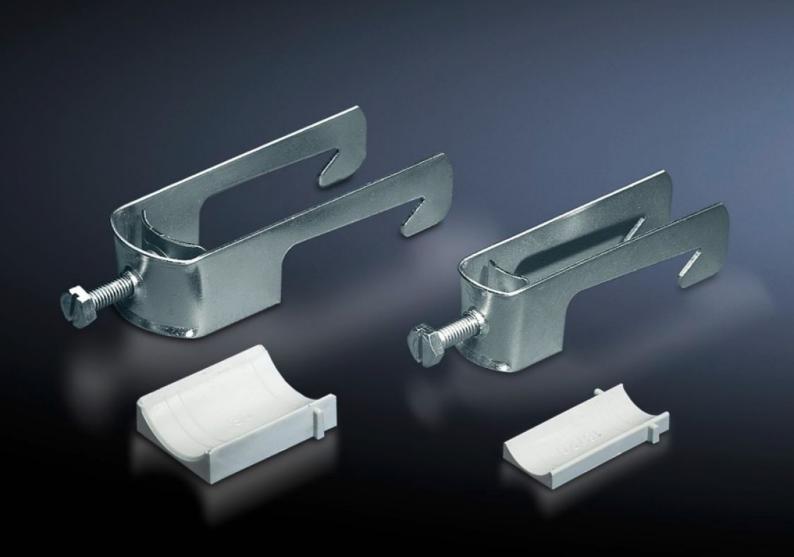

## SZ 2353.000 - Cable clamps for cable clamp rails

For fastening the cables to the cable clamp rails.

## **Features**

| Model No.                     | SZ 2353.000                                                                                                    |
|-------------------------------|----------------------------------------------------------------------------------------------------------------|
| Product description           | For fastening the cables to the cable clamp rails.                                                             |
| Material                      | Sheet steel                                                                                                    |
| Surface finish                | Zinc-plated                                                                                                    |
| Supply includes               | Plastic insert                                                                                                 |
| Min. cable diameter           | 18 mm                                                                                                          |
| Max. cable diameter           | 22 mm                                                                                                          |
| Packs of                      | 25 pc(s).                                                                                                      |
| Net weight                    | 1.25                                                                                                           |
| Gross weight                  | 1.3                                                                                                            |
| PCF per pack (cradle-to-gate) | 5.1 kg CO2 eq (Cat B)                                                                                          |
| Note on PCF category          | Category B: PCF value (cradle-to-gate) based on the product weight, approximately calculated and self-declared |
| Customs tariff number         | 73182900                                                                                                       |
| EAN                           | 4028177021914                                                                                                  |
| ETIM 9                        | EC000454                                                                                                       |
| ETIM 8                        | EC000454                                                                                                       |
| ECLASS 8.0                    | 23140202                                                                                                       |
|                               |                                                                                                                |