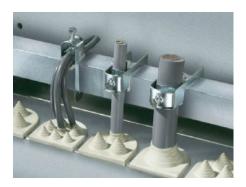

## SZ 2354.000 - Cable clamps for cable clamp rails

For fastening the cables to the cable clamp rails.

## Features

| Model No.                     | SZ 2354.000                                                                                                    |
|-------------------------------|----------------------------------------------------------------------------------------------------------------|
| Product description           | For fastening the cables to the cable clamp rails.                                                             |
| Material                      | Sheet steel                                                                                                    |
| Surface finish                | Zinc-plated                                                                                                    |
| Supply includes               | Plastic insert                                                                                                 |
| Min. cable diameter           | 22 mm                                                                                                          |
| Max. cable diameter           | 26 mm                                                                                                          |
| Packs of                      | 25 pc(s).                                                                                                      |
| Net weight                    | 1.45                                                                                                           |
| Gross weight                  | 1.476                                                                                                          |
| PCF per pack (cradle-to-gate) | 5.6 kg CO2 eq (Cat B)                                                                                          |
| Note on PCF category          | Category B: PCF value (cradle-to-gate) based on the product weight, approximately calculated and self-declared |
| Customs tariff number         | 73182900                                                                                                       |
| EAN                           | 4028177021938                                                                                                  |
| ETIM 9                        | EC000454                                                                                                       |
| ETIM 8                        | EC000454                                                                                                       |
| ECLASS 8.0                    | 23140202                                                                                                       |