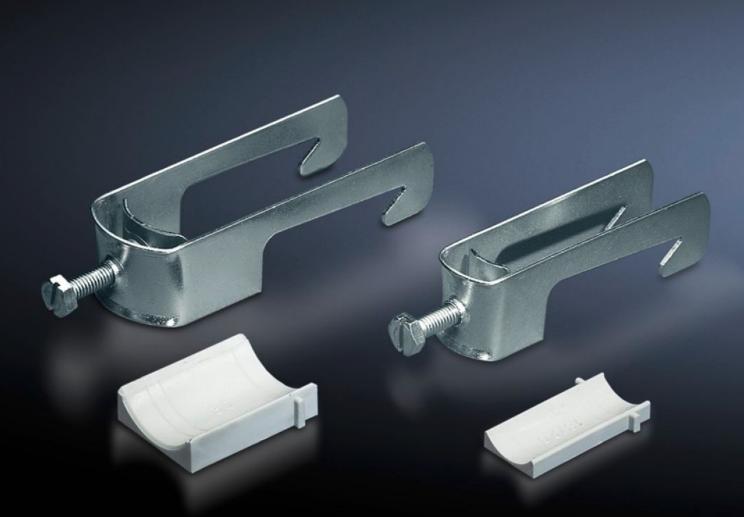

## SZ 2354.000 - Cable clamps for cable clamp rails

For fastening the cables to the cable clamp rails.

## Features

| Model No.                     | SZ 2354.000                                                                                                    |
|-------------------------------|----------------------------------------------------------------------------------------------------------------|
| Product description           | For fastening the cables to the cable clamp rails.                                                             |
| Material                      | Sheet steel                                                                                                    |
| Surface finish                | Zinc-plated                                                                                                    |
| Supply includes               | Plastic insert                                                                                                 |
| Min. cable diameter           | 22 mm                                                                                                          |
| Max. cable diameter           | 26 mm                                                                                                          |
| Packs of                      | 25 pc(s).                                                                                                      |
| Net weight                    | 1.45                                                                                                           |
| Gross weight                  | 1.476                                                                                                          |
| PCF per pack (cradle-to-gate) | 5.6 kg CO2 eq (Cat B)                                                                                          |
| Note on PCF category          | Category B: PCF value (cradle-to-gate) based on the product weight, approximately calculated and self-declared |
| Customs tariff number         | 73182900                                                                                                       |
| EAN                           | 4028177021938                                                                                                  |
| ETIM 9                        | EC000454                                                                                                       |
| ETIM 8                        | EC000454                                                                                                       |
| ECLASS 8.0                    | 23140202                                                                                                       |