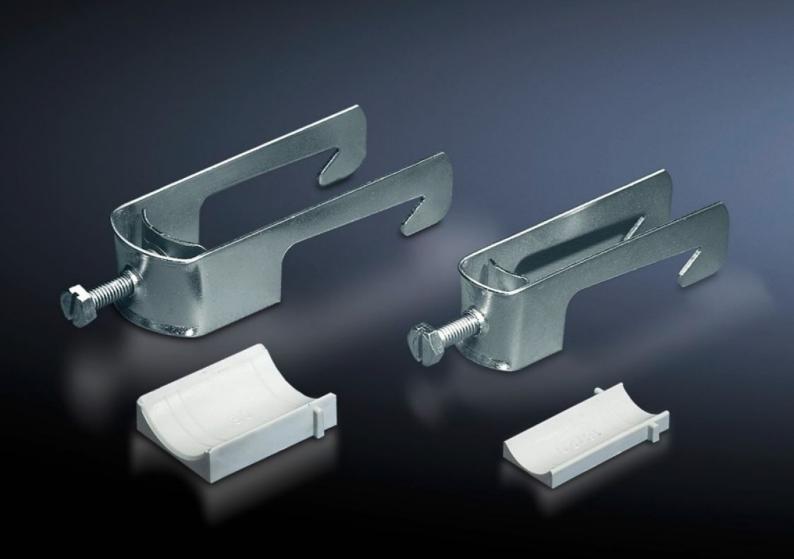

## SZ 2355.000 - Cable clamps for cable clamp rails

For fastening the cables to the cable clamp rails.

## **Features**

| Model No.                     | SZ 2355.000                                                                                                    |
|-------------------------------|----------------------------------------------------------------------------------------------------------------|
| Product description           | For fastening the cables to the cable clamp rails.                                                             |
| Material                      | Sheet steel                                                                                                    |
| Surface finish                | Zinc-plated                                                                                                    |
| Supply includes               | Plastic insert                                                                                                 |
| Min. cable diameter           | 26 mm                                                                                                          |
| Max. cable diameter           | 30 mm                                                                                                          |
| Packs of                      | 25 pc(s).                                                                                                      |
| Net weight                    | 1.5                                                                                                            |
| Gross weight                  | 1.564                                                                                                          |
| PCF per pack (cradle-to-gate) | 6.1 kg CO2 eq (Cat B)                                                                                          |
| Note on PCF category          | Category B: PCF value (cradle-to-gate) based on the product weight, approximately calculated and self-declared |
| Customs tariff number         | 73182900                                                                                                       |
| EAN                           | 4028177021952                                                                                                  |
| ETIM 9                        | EC000454                                                                                                       |
| ETIM 8                        | EC000454                                                                                                       |
| ECLASS 8.0                    | 23140202                                                                                                       |
|                               |                                                                                                                |