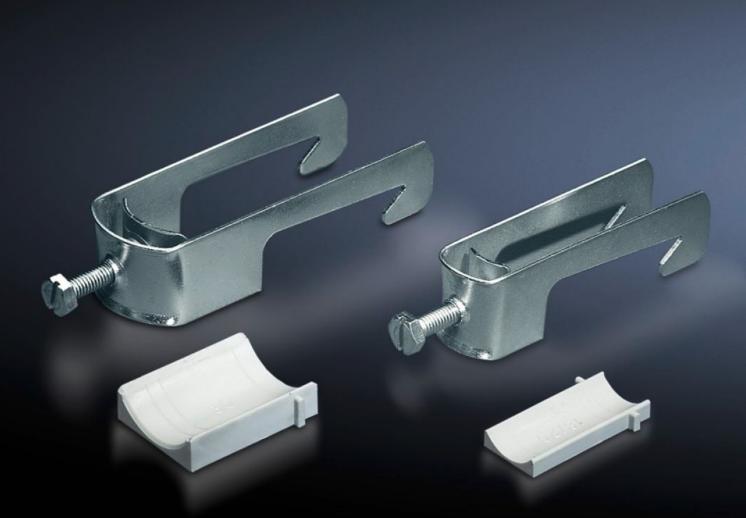

## SZ 2356.000 - Cable clamps for cable clamp rails

For fastening the cables to the cable clamp rails.

## Features

| Model No.                     | SZ 2356.000                                                                                                    |
|-------------------------------|----------------------------------------------------------------------------------------------------------------|
| Product description           | For fastening the cables to the cable clamp rails.                                                             |
| Material                      | Sheet steel                                                                                                    |
| Surface finish                | Zinc-plated                                                                                                    |
| Supply includes               | Plastic insert                                                                                                 |
| Min. cable diameter           | 30 mm                                                                                                          |
| Max. cable diameter           | 34 mm                                                                                                          |
| Packs of                      | 25 pc(s).                                                                                                      |
| Net weight                    | 1.625                                                                                                          |
| Gross weight                  | 1.871                                                                                                          |
| PCF per pack (cradle-to-gate) | 7.1 kg CO2 eq (Cat B)                                                                                          |
| Note on PCF category          | Category B: PCF value (cradle-to-gate) based on the product weight, approximately calculated and self-declared |
| Customs tariff number         | 73182900                                                                                                       |
| EAN                           | 4028177021976                                                                                                  |
| ETIM 9                        | EC000454                                                                                                       |
| ETIM 8                        | EC000454                                                                                                       |
| ECLASS 8.0                    | 23140202                                                                                                       |