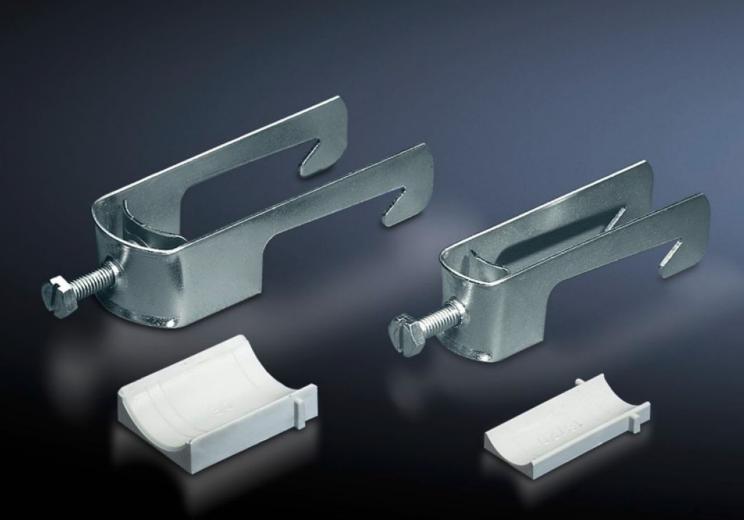

## SZ 2357.000 - Cable clamps for cable clamp rails

For fastening the cables to the cable clamp rails.

## Features

| Model No.                     | SZ 2357.000                                                                                                    |
|-------------------------------|----------------------------------------------------------------------------------------------------------------|
| Product description           | For fastening the cables to the cable clamp rails.                                                             |
| Material                      | Sheet steel                                                                                                    |
| Surface finish                | Zinc-plated                                                                                                    |
| Supply includes               | Plastic insert                                                                                                 |
| Min. cable diameter           | 34 mm                                                                                                          |
| Max. cable diameter           | 38 mm                                                                                                          |
| Packs of                      | 25 pc(s).                                                                                                      |
| Net weight                    | 2.375                                                                                                          |
| Gross weight                  | 2.46                                                                                                           |
| PCF per pack (cradle-to-gate) | 9.4 kg CO2 eq (Cat B)                                                                                          |
| Note on PCF category          | Category B: PCF value (cradle-to-gate) based on the product weight, approximately calculated and self-declared |
| Customs tariff number         | 73182900                                                                                                       |
| EAN                           | 4028177021990                                                                                                  |
| ETIM 9                        | EC000454                                                                                                       |
| ETIM 8                        | EC000454                                                                                                       |
| ECLASS 8.0                    | 23140202                                                                                                       |