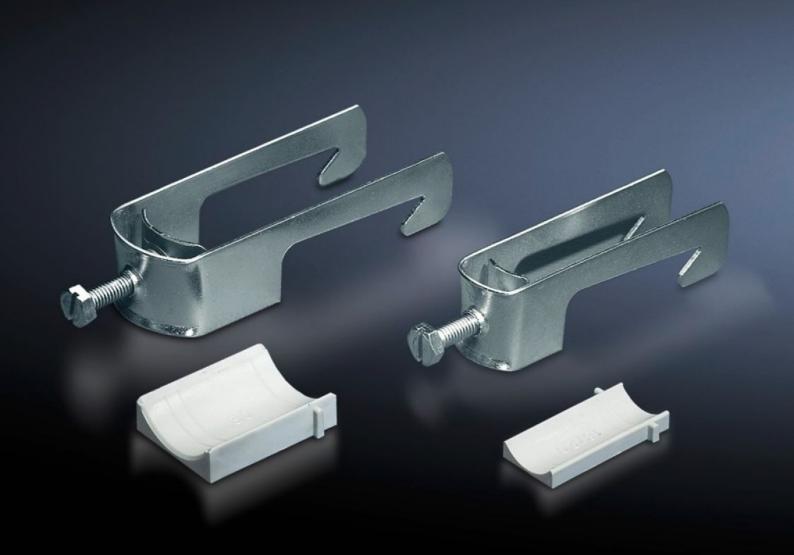

## SZ 2359.000 - Cable clamps for cable clamp rails

For fastening the cables to the cable clamp rails.

## **Features**

| Model No.                     | SZ 2359.000                                                                                                    |
|-------------------------------|----------------------------------------------------------------------------------------------------------------|
| Product description           | For fastening the cables to the cable clamp rails.                                                             |
| Material                      | Sheet steel                                                                                                    |
| Surface finish                | Zinc-plated                                                                                                    |
| Supply includes               | Plastic insert                                                                                                 |
| Min. cable diameter           | 42 mm                                                                                                          |
| Max. cable diameter           | 46 mm                                                                                                          |
| Packs of                      | 25 pc(s).                                                                                                      |
| Net weight                    | 2.725                                                                                                          |
| Gross weight                  | 2.944                                                                                                          |
| PCF per pack (cradle-to-gate) | 11.2 kg CO2 eq (Cat B)                                                                                         |
| Note on PCF category          | Category B: PCF value (cradle-to-gate) based on the product weight, approximately calculated and self-declared |
| Customs tariff number         | 73182900                                                                                                       |
| EAN                           | 4028177022034                                                                                                  |
| ETIM 9                        | EC000454                                                                                                       |
| ETIM 8                        | EC000454                                                                                                       |
| ECLASS 8.0                    | 23140202                                                                                                       |
|                               |                                                                                                                |