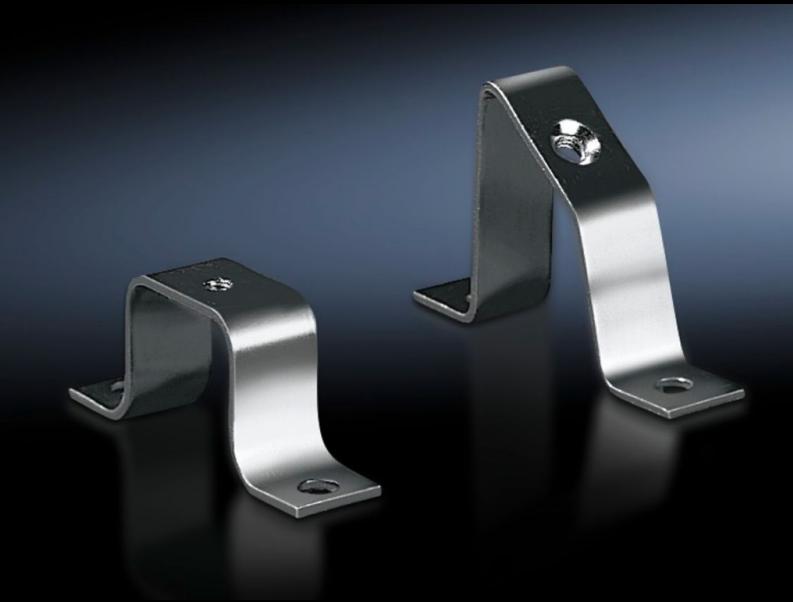

## SZ 2365.000 - Rail mounting bracket

For individual rail mounting.

## **Features**

| Model No.                     | SZ 2365.000                                                                                                    |
|-------------------------------|----------------------------------------------------------------------------------------------------------------|
| Design                        | flat                                                                                                           |
| Product description           | For individual rail mounting.                                                                                  |
| Material                      | Sheet steel                                                                                                    |
| Surface finish                | Zinc-plated                                                                                                    |
| To fit enclosure type         | KX                                                                                                             |
| Packs of                      | 20 pc(s).                                                                                                      |
| Net weight                    | 0.6                                                                                                            |
| Gross weight                  | 0.7                                                                                                            |
| PCF per pack (cradle-to-gate) | 2.6 kg CO2 eq (Cat B)                                                                                          |
| Note on PCF category          | Category B: PCF value (cradle-to-gate) based on the product weight, approximately calculated and self-declared |
| Customs tariff number         | 73269098                                                                                                       |
| EAN                           | 4028177022157                                                                                                  |
| ETIM 9                        | EC002620                                                                                                       |
| ETIM 8                        | EC002620                                                                                                       |
| ECLASS 8.0                    | 27189261                                                                                                       |
|                               |                                                                                                                |