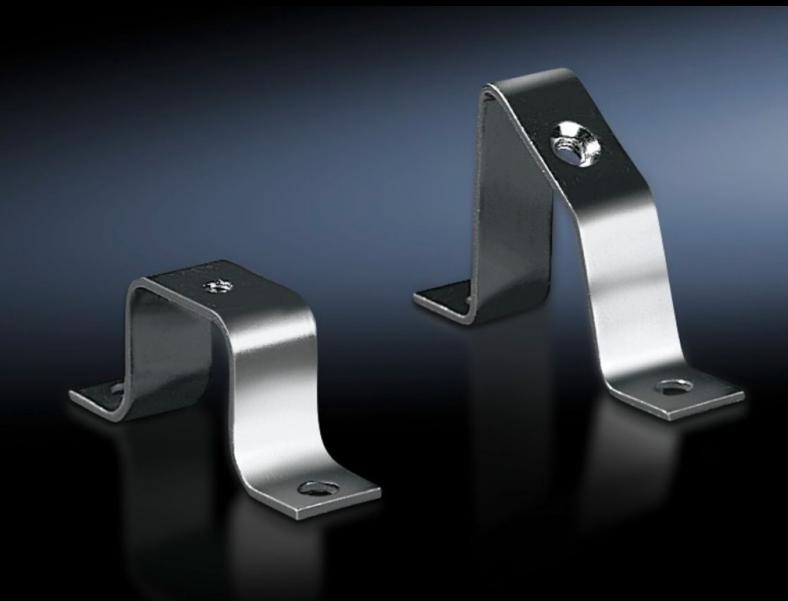

## SZ 2366.000 Rail mounting bracket

State: 28/08/2025 (Source: rittal.com/nz-en)

## SZ 2366.000 - Rail mounting bracket

For individual rail mounting.

## **Features**

| Model No.                     | SZ 2366.000                                                                                                    |
|-------------------------------|----------------------------------------------------------------------------------------------------------------|
| Design                        | inclined                                                                                                       |
| Product description           | For individual rail mounting.                                                                                  |
| Material                      | Sheet steel                                                                                                    |
| Surface finish                | Zinc-plated                                                                                                    |
| To fit enclosure type         | KX                                                                                                             |
| Packs of                      | 20 pc(s).                                                                                                      |
| Net weight                    | 0.6                                                                                                            |
| Gross weight                  | 0.784                                                                                                          |
| PCF per pack (cradle-to-gate) | 2.9 kg CO2 eq (Cat B)                                                                                          |
| Note on PCF category          | Category B: PCF value (cradle-to-gate) based on the product weight, approximately calculated and self-declared |
| Customs tariff number         | 73269098                                                                                                       |
| EAN                           | 4028177022171                                                                                                  |
| E-Number Sweden               | E1300400                                                                                                       |
| ETIM 9                        | EC002620                                                                                                       |
| ETIM 8                        | EC002620                                                                                                       |
| ECLASS 8.0                    | 27189261                                                                                                       |
|                               |                                                                                                                |