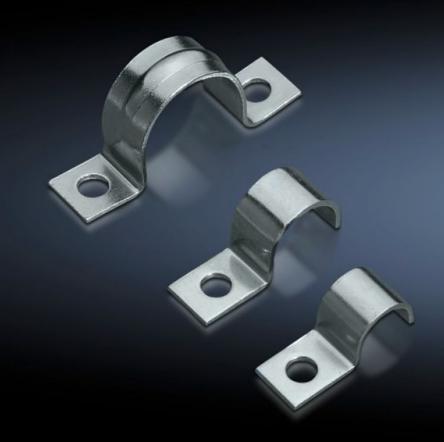

## SZ 2367.040 - EMC earth clamps

May be used directly on the device or operating equipment on the mounting plate for cable shield contact.

## **Features**

| Model No.                     | SZ 2367.040                                                                                                          |
|-------------------------------|----------------------------------------------------------------------------------------------------------------------|
| Product description           | The clamps may be used directly on the device or operating equipment on the mounting plate for cable shield contact. |
| Material                      | Sheet steel                                                                                                          |
| Surface finish                | Zinc-plated                                                                                                          |
| Size                          | 4 mm                                                                                                                 |
| Note on Model No.             | 1 assembly bracket                                                                                                   |
| Packs of                      | 50 pc(s).                                                                                                            |
| Net weight                    | 0.05                                                                                                                 |
| Gross weight                  | 0.076                                                                                                                |
| PCF per pack (cradle-to-gate) | 0.4 kg CO2 eq (Cat B)                                                                                                |
| Note on PCF category          | Category B: PCF value (cradle-to-gate) based on the product weight, approximately calculated and self-declared       |
| Customs tariff number         | 73269098                                                                                                             |
| EAN                           | 4028177163249                                                                                                        |
| ETIM 9                        | EC000127                                                                                                             |
| ETIM 8                        | EC000127                                                                                                             |
| ECLASS 8.0                    | 23159090                                                                                                             |