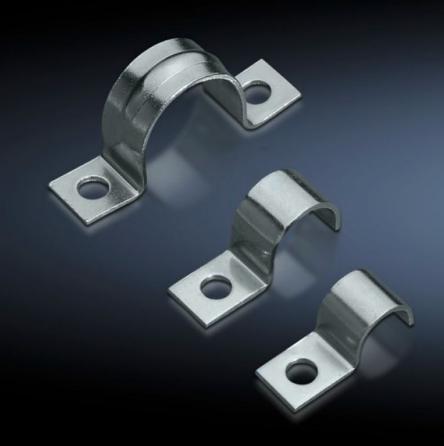

## SZ 2367.060 - EMC earth clamps

May be used directly on the device or operating equipment on the mounting plate for cable shield contact.

## **Features**

| Model No.                     | SZ 2367.060                                                                                                          |
|-------------------------------|----------------------------------------------------------------------------------------------------------------------|
| Product description           | The clamps may be used directly on the device or operating equipment on the mounting plate for cable shield contact. |
| Material                      | Sheet steel                                                                                                          |
| Surface finish                | Zinc-plated                                                                                                          |
| Size                          | 6 mm                                                                                                                 |
| Note on Model No.             | 1 assembly bracket                                                                                                   |
| Packs of                      | 50 pc(s).                                                                                                            |
| Net weight                    | 0.05                                                                                                                 |
| Gross weight                  | 0.096                                                                                                                |
| PCF per pack (cradle-to-gate) | 0.4 kg CO2 eq (Cat B)                                                                                                |
| Note on PCF category          | Category B: PCF value (cradle-to-gate) based on the product weight, approximately calculated and self-declared       |
| Customs tariff number         | 73269098                                                                                                             |
| EAN                           | 4028177022201                                                                                                        |
| ETIM 9                        | EC000127                                                                                                             |
| ETIM 8                        | EC000127                                                                                                             |
| ECLASS 8.0                    | 23159090                                                                                                             |