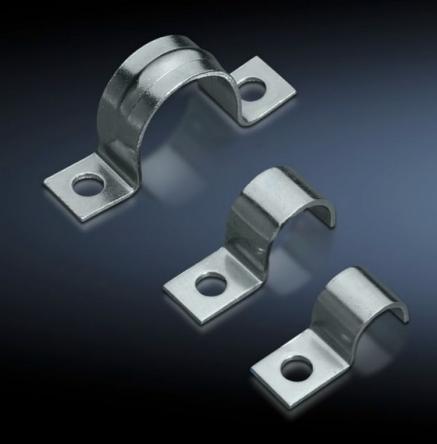

## SZ 2367.080 - EMC earth clamps

May be used directly on the device or operating equipment on the mounting plate for cable shield contact.

## **Features**

| Model No.                     | SZ 2367.080                                                                                                          |
|-------------------------------|----------------------------------------------------------------------------------------------------------------------|
| Product description           | The clamps may be used directly on the device or operating equipment on the mounting plate for cable shield contact. |
| Material                      | Sheet steel                                                                                                          |
| Surface finish                | Zinc-plated                                                                                                          |
| Size                          | 8 mm                                                                                                                 |
| Note on Model No.             | 1 assembly bracket                                                                                                   |
| Packs of                      | 50 pc(s).                                                                                                            |
| Net weight                    | 0.05                                                                                                                 |
| Gross weight                  | 0.113                                                                                                                |
| PCF per pack (cradle-to-gate) | 0.4 kg CO2 eq (Cat B)                                                                                                |
| Note on PCF category          | Category B: PCF value (cradle-to-gate) based on the product weight, approximately calculated and self-declared       |
| Customs tariff number         | 73269098                                                                                                             |
| EAN                           | 4028177022218                                                                                                        |
| ETIM 9                        | EC000127                                                                                                             |
| ETIM 8                        | EC000127                                                                                                             |
| ECLASS 8.0                    | 23159090                                                                                                             |
|                               |                                                                                                                      |