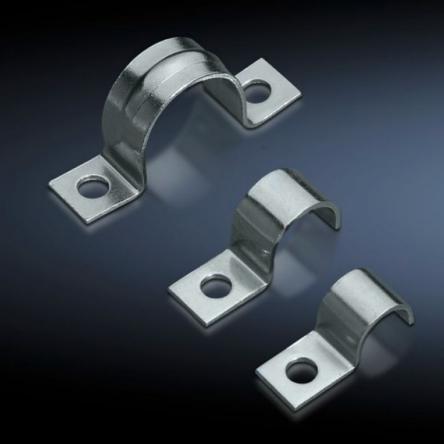

## SZ 2367.120 - EMC earth clamps

May be used directly on the device or operating equipment on the mounting plate for cable shield contact.

## **Features**

| Model No.                     | SZ 2367.120                                                                                                          |
|-------------------------------|----------------------------------------------------------------------------------------------------------------------|
| Product description           | The clamps may be used directly on the device or operating equipment on the mounting plate for cable shield contact. |
| Material                      | Sheet steel                                                                                                          |
| Surface finish                | Zinc-plated                                                                                                          |
| Size                          | 12 mm                                                                                                                |
| Note on Model No.             | 1 assembly bracket                                                                                                   |
| Packs of                      | 50 pc(s).                                                                                                            |
| Net weight                    | 0.25                                                                                                                 |
| Gross weight                  | 0.284                                                                                                                |
| PCF per pack (cradle-to-gate) | 1.1 kg CO2 eq (Cat B)                                                                                                |
| Note on PCF category          | Category B: PCF value (cradle-to-gate) based on the product weight, approximately calculated and self-declared       |
| Customs tariff number         | 73269098                                                                                                             |
| EAN                           | 4028177022225                                                                                                        |
| ETIM 9                        | EC000127                                                                                                             |
| ETIM 8                        | EC000127                                                                                                             |
| ECLASS 8.0                    | 23159090                                                                                                             |
|                               |                                                                                                                      |