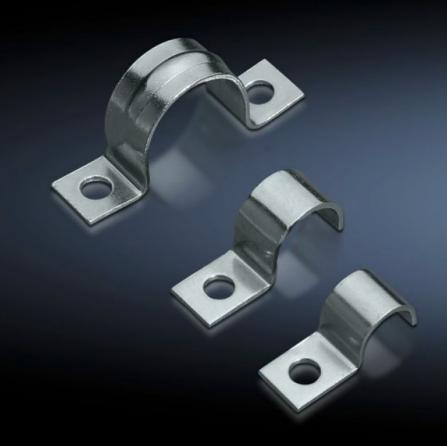

## SZ 2367.200 - EMC earth clamps

May be used directly on the device or operating equipment on the mounting plate for cable shield contact.

## **Features**

| Model No.                     | SZ 2367.200                                                                                                          |
|-------------------------------|----------------------------------------------------------------------------------------------------------------------|
| Product description           | The clamps may be used directly on the device or operating equipment on the mounting plate for cable shield contact. |
| Material                      | Sheet steel                                                                                                          |
| Surface finish                | Zinc-plated                                                                                                          |
| Size                          | 20 mm                                                                                                                |
| Note on Model No.             | 2 assembly brackets                                                                                                  |
| Packs of                      | 25 pc(s).                                                                                                            |
| Net weight                    | 0.175                                                                                                                |
| Gross weight                  | 0.209                                                                                                                |
| PCF per pack (cradle-to-gate) | 0.8 kg CO2 eq (Cat B)                                                                                                |
| Note on PCF category          | Category B: PCF value (cradle-to-gate) based on the product weight, approximately calculated and self-declared       |
| Customs tariff number         | 73269098                                                                                                             |
| EAN                           | 4028177163263                                                                                                        |
| ETIM 9                        | EC000127                                                                                                             |
| ETIM 8                        | EC000127                                                                                                             |
| ECLASS 8.0                    | 23159090                                                                                                             |
|                               |                                                                                                                      |