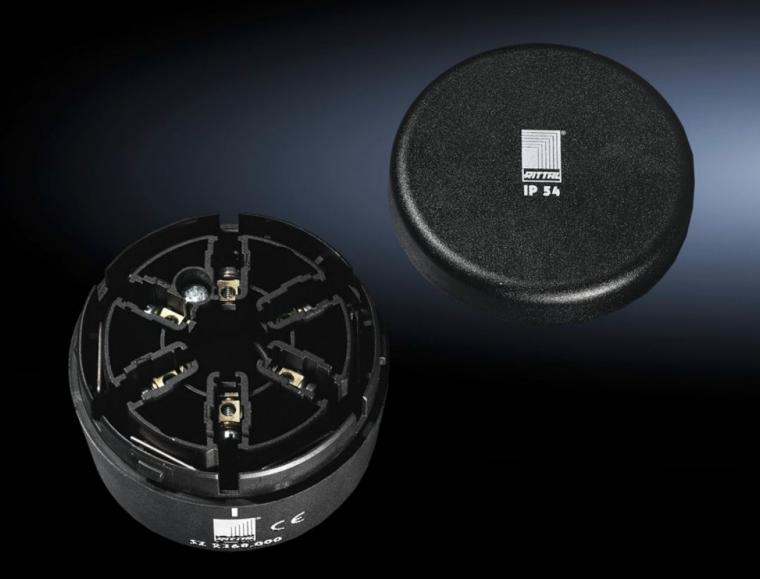

# SG 2368.000 - Connection component for signal pillar, modular

Optionally for conduit or wall/base mounting, with cover for optical components.

#### **Features**

| Model No.                                       | SG 2368.000                                                                                                                                                     |
|-------------------------------------------------|-----------------------------------------------------------------------------------------------------------------------------------------------------------------|
| Design                                          | for conduit mounting                                                                                                                                            |
| Product description                             | Optionally for conduit or wall/base mounting. Screw terminals in the connection component. With cover for optical components. Contact hazard protection to VDE. |
| Benefits                                        | Simple assembly and contact via bayonet fastener.                                                                                                               |
| Function principle                              | A modular layout is possible with connection, optical and acoustic components, incandescent lamps and a label panel                                             |
| Material                                        | Enclosure of polyamide                                                                                                                                          |
| Colour                                          | Black                                                                                                                                                           |
| Diameter                                        | 70 mm                                                                                                                                                           |
| Rated impulse withstand voltage, phase to phase | 2500 V AC                                                                                                                                                       |
| Rated insulation voltage                        | 250 V AC                                                                                                                                                        |
| Signal pillar                                   | modular                                                                                                                                                         |
| Dimensions                                      | Height: 43 mm                                                                                                                                                   |
| Protection category to IEC 60 529               | IP 54                                                                                                                                                           |
| Rated operating voltage                         | 12 V - 240 V (AC/DC)                                                                                                                                            |
| Packs of                                        | 1 pc(s).                                                                                                                                                        |
| Net weight                                      | 0.11                                                                                                                                                            |
| Gross weight                                    | 0.115                                                                                                                                                           |
| Customs tariff number                           | 85369095                                                                                                                                                        |
| EAN                                             | 4028177219908                                                                                                                                                   |