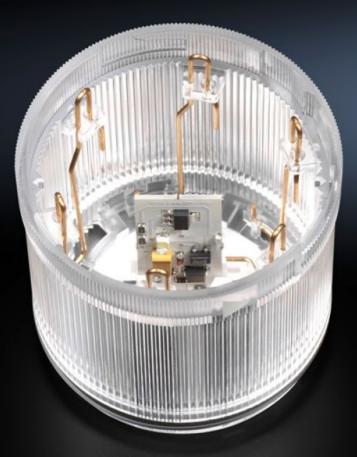

# SZ 2370.530 - LED flashing light component for signal pillar, modular

With 360° signal transmission thanks to optimised prism system, number of potential stages = 5 components, with identical voltage.

#### Features

| Model No.                                          | SZ 2370.530                                                                                                                                                                                                                                                           |
|----------------------------------------------------|-----------------------------------------------------------------------------------------------------------------------------------------------------------------------------------------------------------------------------------------------------------------------|
| Design                                             | LED flashing light component                                                                                                                                                                                                                                          |
| Product description                                | With 360° signal transmission thanks to optimised prism system.<br>Number of potential stages = 5 components, with identical voltage                                                                                                                                  |
| Benefits                                           | Simple assembly and contact via bayonet fastener.<br>Configuration of up to five components with the same voltage.<br>Components are available in a range of colours and voltages.<br>Flashing and stroboscopic light element incl. lamp, suitable for<br>direct use. |
| Function principle                                 | A modular layout is possible with connection, optical and acoustic components, incandescent lamps and a label panel                                                                                                                                                   |
| Material                                           | Enclosure of polyamide<br>Cap: Transparent polycarbonate                                                                                                                                                                                                              |
| Colour                                             | Clear                                                                                                                                                                                                                                                                 |
| Diameter                                           | 70 mm                                                                                                                                                                                                                                                                 |
| Rated impulse withstand voltage,<br>phase to phase | 2500 V AC                                                                                                                                                                                                                                                             |
| Rated insulation voltage                           | 250 V AC                                                                                                                                                                                                                                                              |
| Dimensions                                         | Height: 56 mm                                                                                                                                                                                                                                                         |
| Protection category to IEC 60 529                  | IP 54 if a cover or acoustic component is fitted at the top                                                                                                                                                                                                           |
| Rated operating voltage                            | 24 V (AC/DC)                                                                                                                                                                                                                                                          |
| Packs of                                           | 1 pc(s).                                                                                                                                                                                                                                                              |
| Net weight                                         | 0.07                                                                                                                                                                                                                                                                  |
|                                                    |                                                                                                                                                                                                                                                                       |