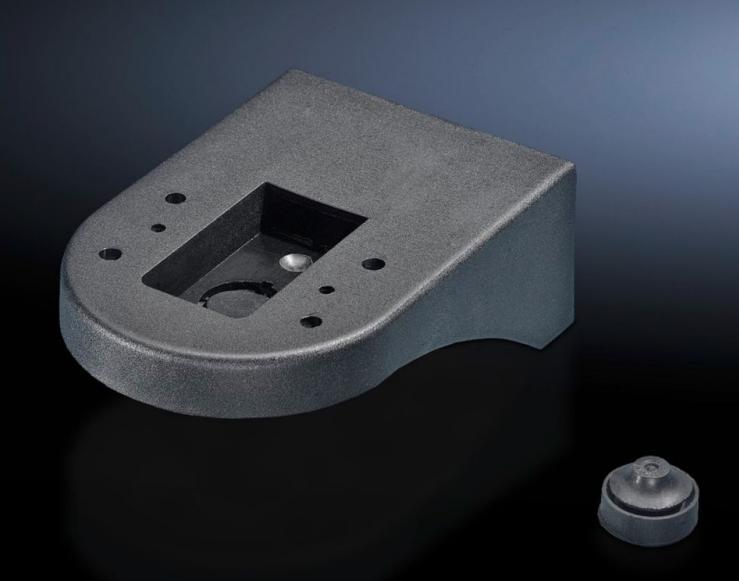

# SG 2372.110 - Mounting component for wall/base mounting

Wall mounting bracket, bracket for connection component, for side cable outlet.

#### **Features**

| Model No.             | SG 2372.110                                                                   |
|-----------------------|-------------------------------------------------------------------------------|
| Design                | Bracket for wall mounting, including rubber gland for concealed cable routing |
| Colour                | Black                                                                         |
| Signal pillar         | LED compact                                                                   |
| Packs of              | 1 pc(s).                                                                      |
| Net weight            | 0.04                                                                          |
| Gross weight          | 0.05                                                                          |
| Customs tariff number | 73182900                                                                      |
| EAN                   | 4028177444041                                                                 |
| ETIM 9                | EC002625                                                                      |
| ETIM 8                | EC002625                                                                      |
| ECLASS 8.0            | 27189234                                                                      |
|                       |                                                                               |