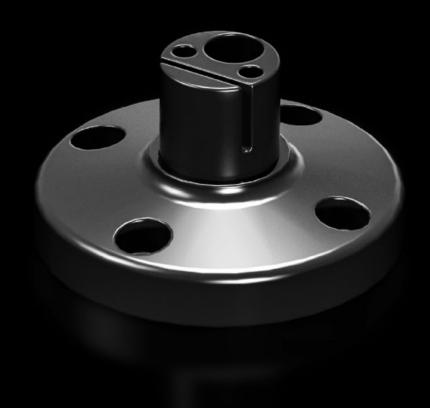

## SG 2374.010 - Mounting component for conduit mounting

Feet, conduits, brackets.

#### **Features**

| Model No.             | SG 2374.010                                                                       |
|-----------------------|-----------------------------------------------------------------------------------|
| Design                | Individual base                                                                   |
| Colour                | Black                                                                             |
| Installation options  | On modular signal pillar, IP 65, in conjunction with connection component 2368001 |
| Signal pillar         | 3-way LED<br>modular IP65                                                         |
| Packs of              | 1 pc(s).                                                                          |
| Net weight            | 0.039                                                                             |
| Gross weight          | 0.041                                                                             |
| Customs tariff number | 39269097                                                                          |
| EAN                   | 4028177219830                                                                     |
| ETIM 9                | EC001259                                                                          |
| ETIM 8                | EC001259                                                                          |
| ECLASS 8.0            | 27371234                                                                          |
|                       |                                                                                   |