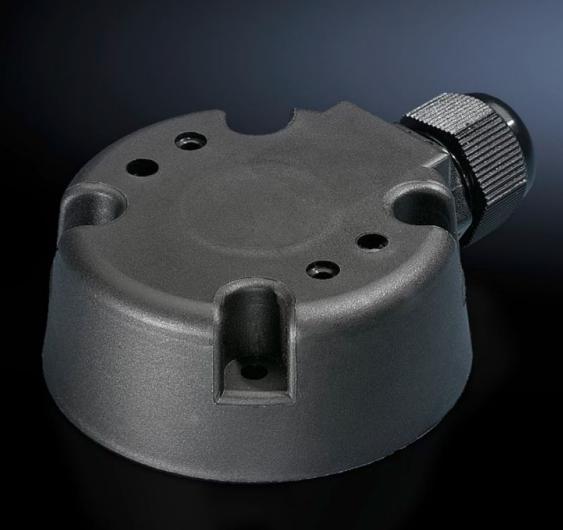

# SG 2374.080 Mounting component

State: 23/08/2025 (Source: rittal.com/nz-en)

## SG 2374.080 - Mounting component for wall/base mounting

Wall mounting bracket, bracket for connection component, for side cable outlet.

#### **Features**

| Model No.             | SG 2374.080               |
|-----------------------|---------------------------|
| Design                | For side cable outlet     |
| Colour                | Black                     |
| Signal pillar         | 3-way LED<br>modular IP65 |
| Packs of              | 1 pc(s).                  |
| Net weight            | 0.062                     |
| Gross weight          | 0.072                     |
| Customs tariff number | 85369095                  |
| EAN                   | 4028177229983             |
| ETIM 9                | EC002625                  |
|                       |                           |