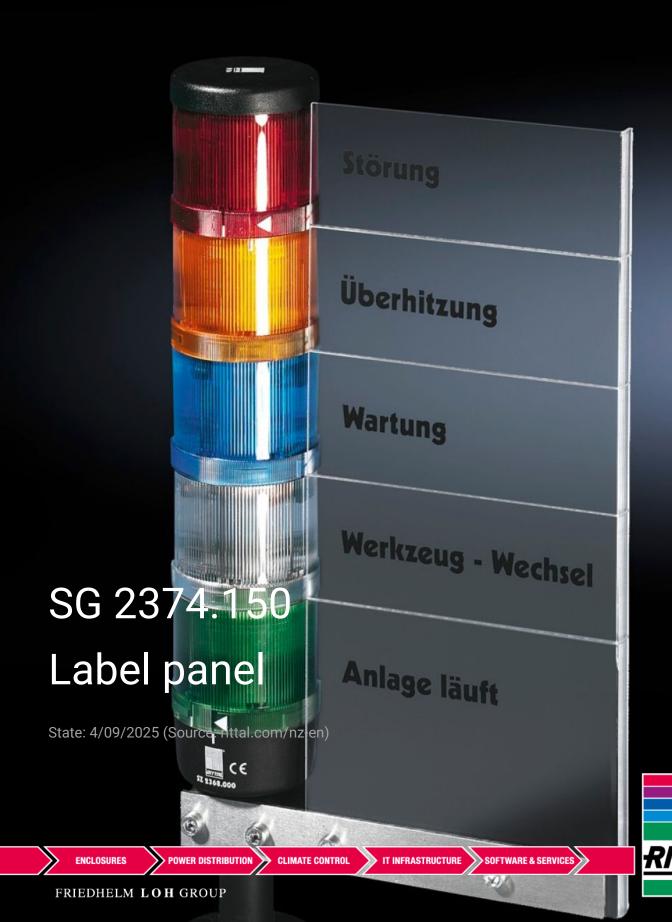

## SG 2374.150 - Label panel for signal pillar, modular

For text additions for up to 5 optical components.

## **Features**

| Model No.             | SG 2374.150                                                                                                                                                                                      |
|-----------------------|--------------------------------------------------------------------------------------------------------------------------------------------------------------------------------------------------|
| Design                | For 5 optical components                                                                                                                                                                         |
| Product description   | For text additions for up to 5 optical components, with break point for any fields that are not required (50 x 150 mm), including clamping section for base or conduit with a diameter of 25 mm. |
| Material              | Acrylic, transparent                                                                                                                                                                             |
| Note                  | Labels not included with the supply.                                                                                                                                                             |
| Packs of              | 1 pc(s).                                                                                                                                                                                         |
| Net weight            | 0.31                                                                                                                                                                                             |
| Gross weight          | 0.36                                                                                                                                                                                             |
| Customs tariff number | 85311095                                                                                                                                                                                         |
| EAN                   | 4028177249875                                                                                                                                                                                    |
| ETIM 9                | EC002617                                                                                                                                                                                         |
| ETIM 8                | EC002617                                                                                                                                                                                         |
| ECLASS 8.0            | 27189260                                                                                                                                                                                         |