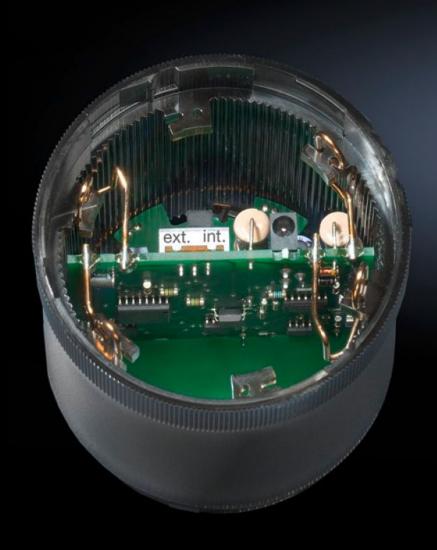

# SM 2376.100 - AS interface element for signal pillar, modular

For user-friendly activation of the signal pillar levels via AS interface.

#### **Features**

| Model No.                  | SM 2376.100                                                       |  |  |
|----------------------------|-------------------------------------------------------------------|--|--|
| Technical specifications   | Standard slave                                                    |  |  |
|                            | Max. 31 addresses                                                 |  |  |
|                            | Up to 4 signal levels may be activated.                           |  |  |
|                            | Power supply may be switched from internal bus supply to external |  |  |
|                            | auxiliary voltage                                                 |  |  |
|                            | With programming interface                                        |  |  |
| Material                   | Polycarbonate                                                     |  |  |
| Colour                     | Black, transparent                                                |  |  |
| Diameter                   | 70 mm                                                             |  |  |
| External auxiliary voltage | External auxiliary voltage 24 V DC ± 10%                          |  |  |
|                            | Current carrying capacity max. 200 mA per rack                    |  |  |
|                            | Current rating max. 75 mA                                         |  |  |
|                            | Voltage on signal element 24 V DC ± 10%                           |  |  |
|                            | Short-circuit/overload protection: Pre-fuse M 1.6 A               |  |  |