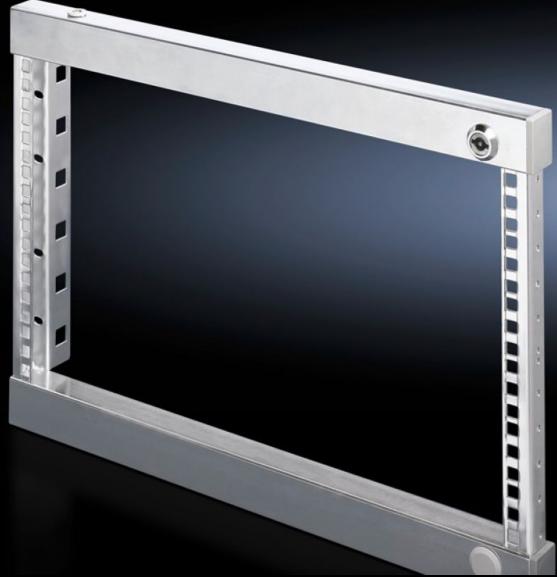

# SR 2377.030 - Swing frame, small for TS, VX SE, 600 mm and 800 mm wide enclosures

Installation for TS, 600 mm and 800 mm wide enclosures, 3 - 18 U, for mounting 482.6 mm (19") equipment.

#### **Features**

| Model No.             | SR 2377.030                                                                                               |
|-----------------------|-----------------------------------------------------------------------------------------------------------|
| Product description   | For mounting 482.6 mm (19") equipment.                                                                    |
| Material              | Sheet steel                                                                                               |
| Surface finish        | Zinc-plated                                                                                               |
| Supply includes       | Cam with double-bit lock insert Parts for attaching to the installation kit                               |
| Assembly instruction  | Depending on the mounting situation, PS punched sections without mounting flanges 23 x 73 mm are required |
| Note                  | For further installation options, see "Technical details"                                                 |
| To fit                | Enclosure type: TS VX SE Width: = 600 mm = 800 mm                                                         |
| Units                 | 3 U                                                                                                       |
| To fit enclosure type | TS<br>VX SE                                                                                               |
| Packs of              | 1 pc(s).                                                                                                  |
| Net weight            | 2.5                                                                                                       |
| Gross weight          | 2.6                                                                                                       |
| Customs tariff number | 94039910                                                                                                  |
| EAN                   | 4028177214965                                                                                             |
| ETIM 9                | EC002620                                                                                                  |
| ETIM 8                | EC002620                                                                                                  |
|                       |                                                                                                           |