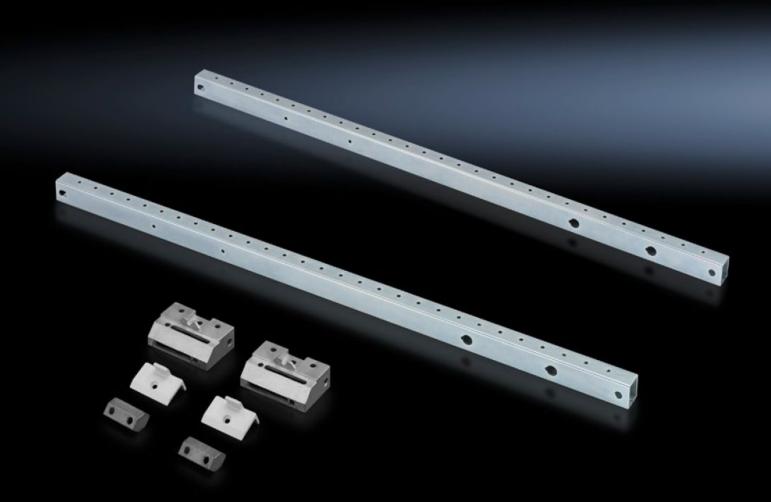

## SR 2377.880 - Installation kit for swing frame, small

For installing a small swing frame.

## **Features**

| Model No.             | SR 2377.880                                                 |
|-----------------------|-------------------------------------------------------------|
| Material              | Cross member: Sheet steel Support bracket TS: Die-cast zinc |
| Surface finish        | Clear-chromated                                             |
| Supply includes       | Assembly parts for mounting on the enclosure                |
| To fit                | Enclosure type: TS<br>SE<br>Width: = 800 mm                 |
| To fit enclosure type | TS<br>SE                                                    |
| Packs of              | 1 pc(s).                                                    |
| Net weight            | 2.3                                                         |
| Gross weight          | 2.94                                                        |
| Customs tariff number | 83024900                                                    |
| EAN                   | 4028177230637                                               |
| ETIM 9                | EC002625                                                    |
| ETIM 8                | EC002625                                                    |
| ECLASS 8.0            | 27189234                                                    |
|                       |                                                             |