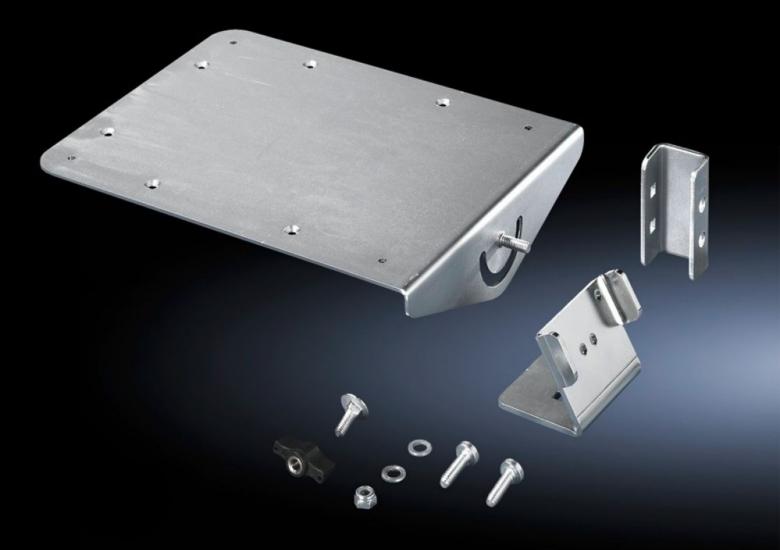

## SM 2381.000 - Support for mousepad for command panels or surfaces

The angle of the mousepad support is individually adjustable.

## **Features**

| Model No.                     | SM 2381.000                                                                                                                  |
|-------------------------------|------------------------------------------------------------------------------------------------------------------------------|
| Product description           | The angle of the mousepad support is individually adjustable. Two holes are needed on the enclosure for attachment purposes. |
| Material                      | Sheet steel                                                                                                                  |
| Surface finish                | Zinc-plated                                                                                                                  |
| Supply includes               | Assembly parts                                                                                                               |
| Packs of                      | 1 pc(s).                                                                                                                     |
| Net weight                    | 1.2                                                                                                                          |
| Gross weight                  | 1.29                                                                                                                         |
| PCF per pack (cradle-to-gate) | 3.8 kg CO2 eq (Cat B)                                                                                                        |
| Note on PCF category          | Category B: PCF value (cradle-to-gate) based on the product weight, approximately calculated and self-declared               |
| Customs tariff number         | 73269098                                                                                                                     |
| EAN                           | 4028177220294                                                                                                                |
| ETIM 9                        | EC002620                                                                                                                     |
| ETIM 8                        | EC002620                                                                                                                     |
| ECLASS 8.0                    | 27189261                                                                                                                     |