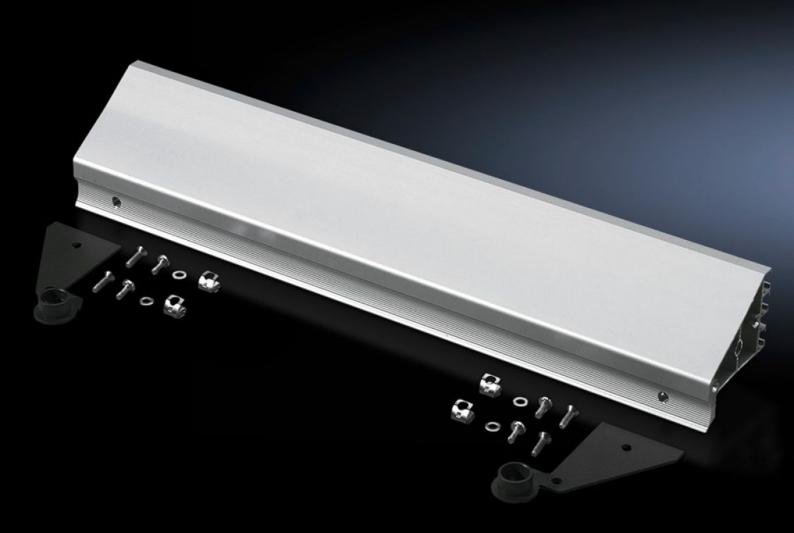

## SM 2383.010 Enclosure surface connector

State: 20/07/2025 (Source: rittal.com/nz-en)

## SM 2383.010 - Enclosure surface connector

To accommodate a support for keyboards

## **Features**

| Model No.             | SM 2383.010                                                              |
|-----------------------|--------------------------------------------------------------------------|
| Product description   | To accommodate: Support for keyboards (SM 2383.000)                      |
| Material              | Surface connector: Extruded aluminium section<br>Side cover: Sheet steel |
| Surface finish        | Surface connector: Natural anodised                                      |
| Colour                | RAL 7024                                                                 |
| Supply includes       | Assembly parts                                                           |
| Packs of              | 1 pc(s).                                                                 |
| Net weight            | 1.3                                                                      |
| Gross weight          | 1.341                                                                    |
| Customs tariff number | 94039910                                                                 |
| EAN                   | 4028177367654                                                            |
| ECLASS 8.0            | 27189234                                                                 |