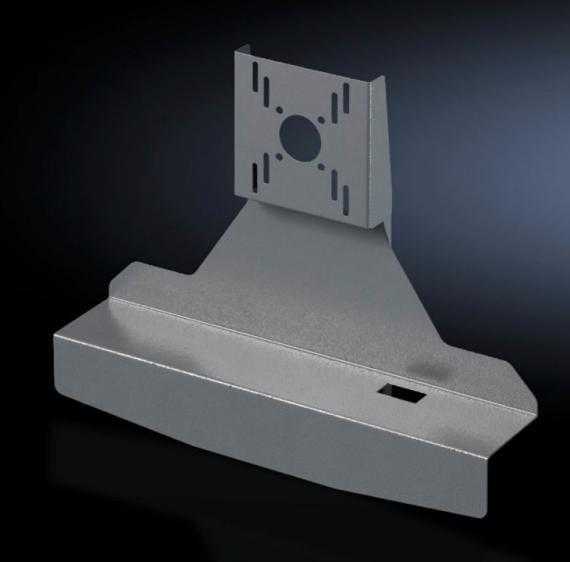

### SM 2383.030 - TFT holder

Suitable for mounting TFTs to enclosure attachments CP-S, CP-L and vertical support arm via vertically hinged enclosure attachment.

#### **Features**

| Model No.                     | SM 2383.030                                                                                                                                                                                                                              |
|-------------------------------|------------------------------------------------------------------------------------------------------------------------------------------------------------------------------------------------------------------------------------------|
| Product description           | Suitable for mounting TFTs with VESA 75/100. Adaptation up to 21" on attachment CP 40 (6501.070), attachment CP 60 for support arm connection 120 x 65 mm (6206.360), or vertical support arm via tilting adaptor +100°/-60° (6206.460). |
| Material                      | Sheet steel                                                                                                                                                                                                                              |
| Surface finish                | Spray-finished                                                                                                                                                                                                                           |
| Colour                        | RAL 7024                                                                                                                                                                                                                                 |
| Dimensions                    | Width: 477 mm<br>Height: 372 mm<br>Depth: 110.5 mm                                                                                                                                                                                       |
| Packs of                      | 1 pc(s).                                                                                                                                                                                                                                 |
| Net weight                    | 3.033                                                                                                                                                                                                                                    |
| Gross weight                  | 3.233                                                                                                                                                                                                                                    |
| PCF per pack (cradle-to-gate) | 12.2 kg CO2 eq (Cat B)                                                                                                                                                                                                                   |