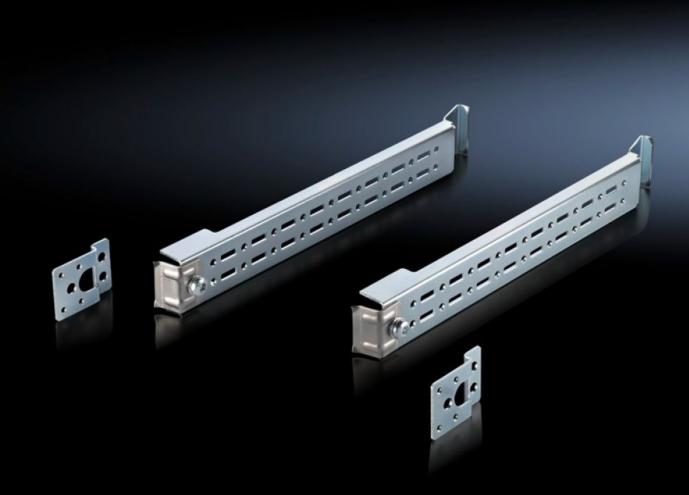

### AE 2383.210 - Rail for interior installation for AE/WM

For mounting in the enclosure, no machining required. Suitable for all-round mounting on the sides, base and roof areas.

#### **Features**

| Model No.             | AE 2383.210                                                                                                                                                                                                                                                                                               |  |
|-----------------------|-----------------------------------------------------------------------------------------------------------------------------------------------------------------------------------------------------------------------------------------------------------------------------------------------------------|--|
| Product description   | For mounting in the enclosure, no machining required. Suitable for all-round mounting on the sides, base and roof areas. Variable with 2 rows of system punchings, creates additional mounting space e.g for: TS punched section, enclosure lights, door-operated switch, door stay, cable conduit holder |  |
| Material              | Sheet steel                                                                                                                                                                                                                                                                                               |  |
| Surface finish        | Zinc-plated                                                                                                                                                                                                                                                                                               |  |
| Note                  | Other mounting options: Mounting plates, locatable, TS 8612.400 Mounting plates, screw-fastening, large, TS 8612.410 Mounting plates, screw-fastening, small, PS 4532.000 Mounting bracket, PS 4597.000                                                                                                   |  |
| To fit                | Enclosure type: AE<br>Depth: = 210 mm                                                                                                                                                                                                                                                                     |  |
| Packs of              | 4 pc(s).                                                                                                                                                                                                                                                                                                  |  |
| Net weight            | 0.6                                                                                                                                                                                                                                                                                                       |  |
| Gross weight          | 0.7                                                                                                                                                                                                                                                                                                       |  |
| Customs tariff number | 73269098                                                                                                                                                                                                                                                                                                  |  |
| EAN                   | 4028177687417                                                                                                                                                                                                                                                                                             |  |
| E-Number Sweden       | E3404332                                                                                                                                                                                                                                                                                                  |  |