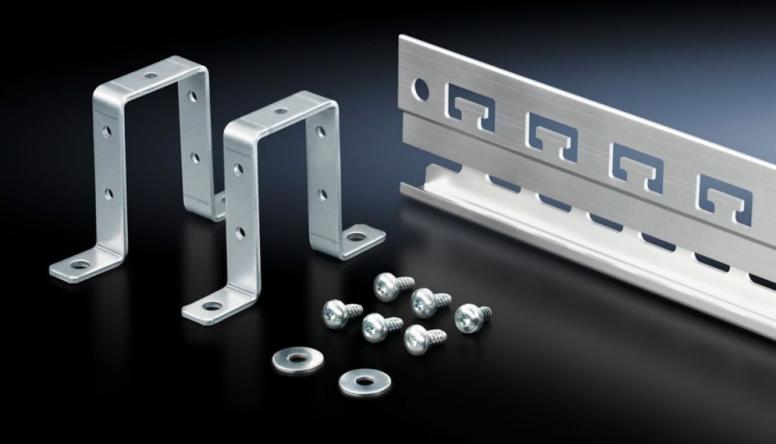

# SZ 2388.050 - Rail for EMC shielding bracket and strain relief

Combined rail for strain relief and EMC contacting of inserted cables.

#### **Features**

| Model No.            | SZ 2388.050                                                                                                                                          |
|----------------------|------------------------------------------------------------------------------------------------------------------------------------------------------|
| Design               | C rail to accommodate cable clamps T-head cut-outs on a 40 mm pitch pattern for cable clamping using cable ties                                      |
| Product description  | Combined rail for strain relief and EMC contacting of inserted cables.                                                                               |
| Benefits             | Additional contacting on the left or right of the rail via existing holes (9 mm diameter)  Prepared for tool-free mounting of EMC shielding brackets |
| Material             | Extruded aluminium section                                                                                                                           |
| Surface finish       | Chromium-free passivated                                                                                                                             |
| Supply includes      | 1 rail<br>2 retaining brackets<br>Assembly parts                                                                                                     |
| Length               | 953 mm                                                                                                                                               |
| Installation options | on the horizontal/vertical enclosure section may also be fitted without a retaining bracket on a mounting plate                                      |
| To fit               | Enclosure type: VX<br>TS<br>Width: = 1,000 mm                                                                                                        |
| Packs of             | 1 pc(s).                                                                                                                                             |