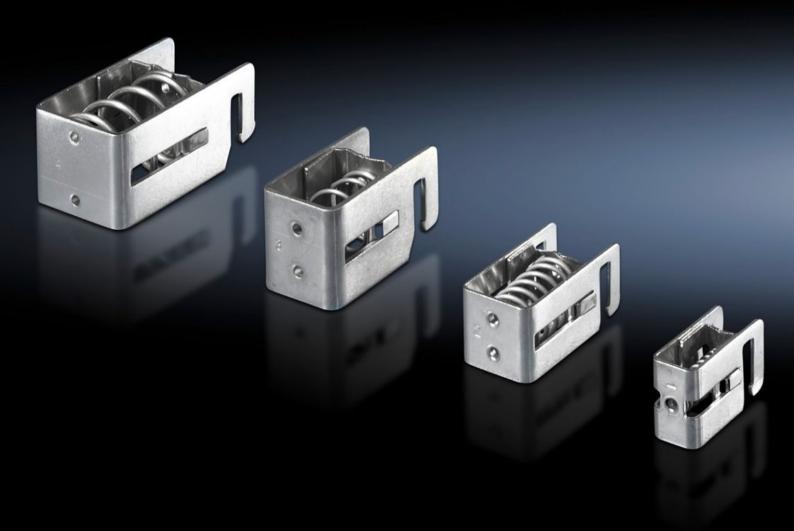

## SZ 2388.100 - EMC shielding bracket

Toolless quick assembly: Press the EMC shielding bracket against the cable shield and clip into the rail, diameter changes are compensated in full by the spring.

## **Features**

| Model No.                     | SZ 2388.100                                                                                                                                                                                                    |
|-------------------------------|----------------------------------------------------------------------------------------------------------------------------------------------------------------------------------------------------------------|
| Product description           | Quick assembly without the use of tools: Press the EMC shielding bracket against the cable shield and clip into the rail. Diameter changes are compensated in full by the spring of the EMC shielding bracket. |
| Material                      | Sheet steel                                                                                                                                                                                                    |
| Surface finish                | Zinc-plated                                                                                                                                                                                                    |
| Shield diameter (min.)        | 3 - 10 mm                                                                                                                                                                                                      |
| Packs of                      | 10 pc(s).                                                                                                                                                                                                      |
| Net weight                    | 0.11                                                                                                                                                                                                           |
| Gross weight                  | 0.123                                                                                                                                                                                                          |
| PCF per pack (cradle-to-gate) | 0.5 kg CO2 eq (Cat B)                                                                                                                                                                                          |
| Note on PCF category          | Category B: PCF value (cradle-to-gate) based on the product weight, approximately calculated and self-declared                                                                                                 |
| Customs tariff number         | 73269098                                                                                                                                                                                                       |
| EAN                           | 4028177318236                                                                                                                                                                                                  |
| ETIM 9                        | EC002020                                                                                                                                                                                                       |
| ETIM 8                        | EC002020                                                                                                                                                                                                       |
| ECLASS 8.0                    | 27141150                                                                                                                                                                                                       |