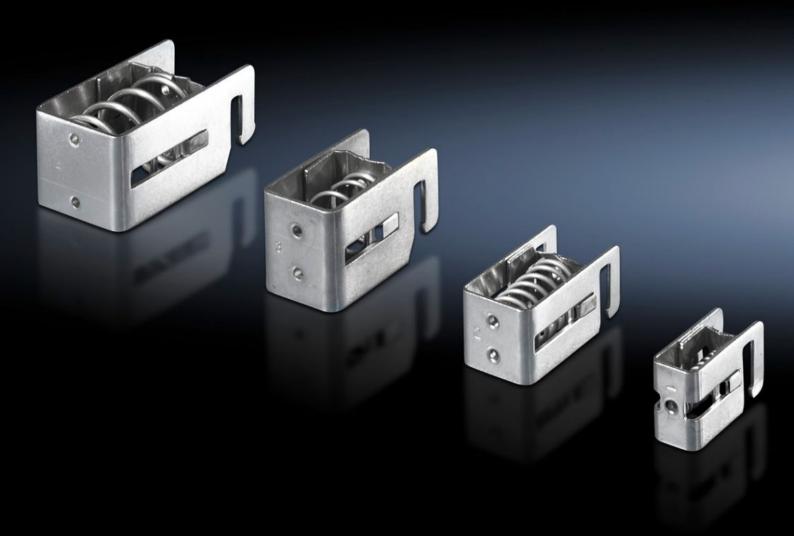

## SZ 2388.150 - EMC shielding bracket

Toolless quick assembly: Press the EMC shielding bracket against the cable shield and clip into the rail, diameter changes are compensated in full by the spring.

## **Features**

| Model No.                     | SZ 2388.150                                                                                                                                                                                                    |
|-------------------------------|----------------------------------------------------------------------------------------------------------------------------------------------------------------------------------------------------------------|
| Product description           | Quick assembly without the use of tools: Press the EMC shielding bracket against the cable shield and clip into the rail. Diameter changes are compensated in full by the spring of the EMC shielding bracket. |
| Material                      | Sheet steel                                                                                                                                                                                                    |
| Surface finish                | Zinc-plated                                                                                                                                                                                                    |
| Shield diameter (min.)        | 4 - 15 mm                                                                                                                                                                                                      |
| Packs of                      | 10 pc(s).                                                                                                                                                                                                      |
| Net weight                    | 0.18                                                                                                                                                                                                           |
| Gross weight                  | 0.188                                                                                                                                                                                                          |
| PCF per pack (cradle-to-gate) | 0.7 kg CO2 eq (Cat B)                                                                                                                                                                                          |
| Note on PCF category          | Category B: PCF value (cradle-to-gate) based on the product weight, approximately calculated and self-declared                                                                                                 |
| Customs tariff number         | 73269098                                                                                                                                                                                                       |
| EAN                           | 4028177318243                                                                                                                                                                                                  |
| ETIM 9                        | EC002020                                                                                                                                                                                                       |
| ETIM 8                        | EC002020                                                                                                                                                                                                       |
| ECLASS 8.0                    | 27141150                                                                                                                                                                                                       |