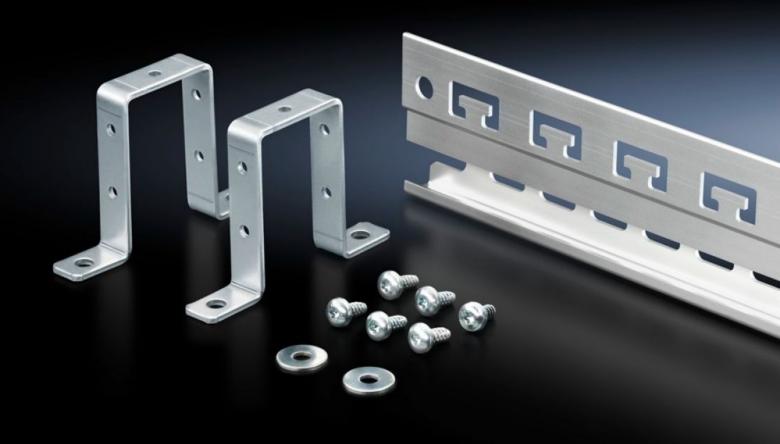

# SZ 2388.850 - Rail for EMC shielding bracket and strain relief

Combined rail for strain relief and EMC contacting of inserted cables.

#### **Features**

| Model No.            | SZ 2388.850                                                                                                                                          |
|----------------------|------------------------------------------------------------------------------------------------------------------------------------------------------|
| Design               | C rail to accommodate cable clamps T-head cut-outs on a 40 mm pitch pattern for cable clamping using cable ties                                      |
| Product description  | Combined rail for strain relief and EMC contacting of inserted cables.                                                                               |
| Benefits             | Additional contacting on the left or right of the rail via existing holes (9 mm diameter)  Prepared for tool-free mounting of EMC shielding brackets |
| Material             | Extruded aluminium section                                                                                                                           |
| Surface finish       | Chromium-free passivated                                                                                                                             |
| Supply includes      | 1 rail<br>2 retaining brackets<br>Assembly parts                                                                                                     |
| Length               | 753 mm                                                                                                                                               |
| Installation options | on the horizontal/vertical enclosure section may also be fitted without a retaining bracket on a mounting plate                                      |
| To fit               | Enclosure type: VX<br>TS<br>Width: = 800 mm                                                                                                          |
| Packs of             | 1 pc(s).                                                                                                                                             |