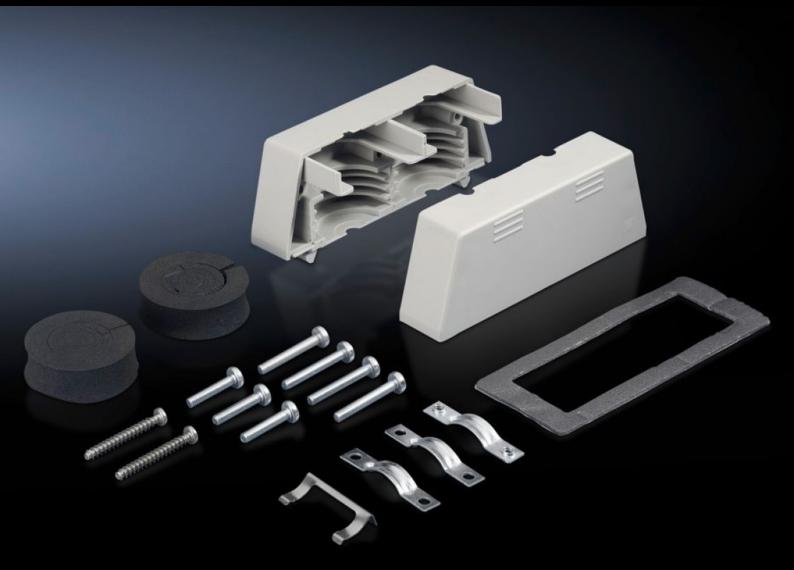

# SZ 2400.000 - Connector gland for connector cut-outs (24-pole)

For the entry of 2 pre-assembled cables in the connector cut-out, without dismantling the connector.

#### **Features**

| Model No.                     | SZ 2400.000                                                                                                    |
|-------------------------------|----------------------------------------------------------------------------------------------------------------|
| Product description           | For the entry of 2 pre-assembled cables in the connector cut-out,                                              |
|                               | without dismantling the connector.                                                                             |
| Material                      | Enclosure: Plastic                                                                                             |
|                               | Clamps: Sheet steel                                                                                            |
| Surface finish                | Clamps: Zinc-plated                                                                                            |
| Supply includes               | 2 half shells                                                                                                  |
|                               | Mounting clamp                                                                                                 |
|                               | Assembly parts                                                                                                 |
| Dimensions                    | Width: 142 mm                                                                                                  |
|                               | Height: 50 mm                                                                                                  |
|                               | Depth: 54 mm                                                                                                   |
| For cable diameters           | 8 - 36 mm                                                                                                      |
| Packs of                      | 1 pc(s).                                                                                                       |
| Net weight                    | 0.27                                                                                                           |
| Gross weight                  | 0.291                                                                                                          |
| PCF per pack (cradle-to-gate) | 1.1 kg CO2 eq (Cat B)                                                                                          |
| Note on PCF category          | Category B: PCF value (cradle-to-gate) based on the product weight, approximately calculated and self-declared |
|                               | approximately calculated and sen-declared                                                                      |
| Customs tariff number         | 39269097                                                                                                       |
| EAN                           | 4028177022263                                                                                                  |
| ETIM 9                        | EC000211                                                                                                       |
| ETIM 8                        | EC000211                                                                                                       |
|                               |                                                                                                                |