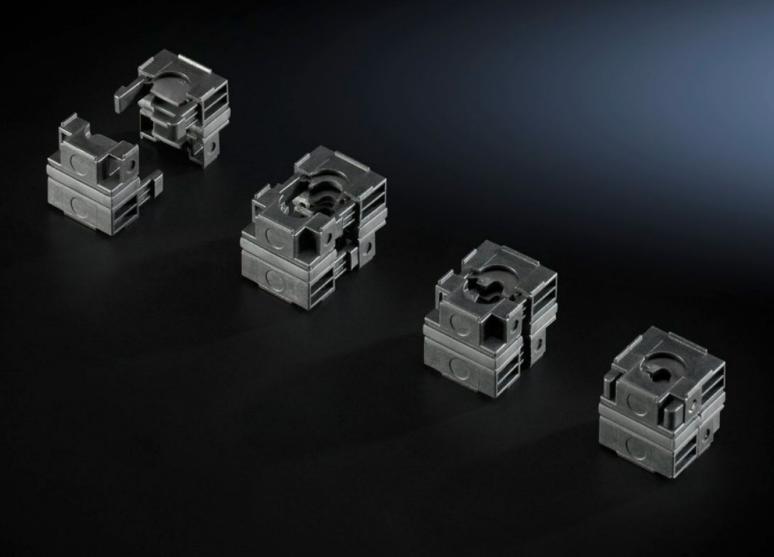

## SZ 2400.920 - Sealing modules For sealing frame

To seal cables in conjunction with a sealing frame. It is possible to combine 20 x 20 mm and 40 x 40 mm sealing modules.

## **Features**

| Model No.                               | SZ 2400.920                                                                                                              |
|-----------------------------------------|--------------------------------------------------------------------------------------------------------------------------|
| Design                                  | Sealing modules 20 x 20 mm                                                                                               |
| Product description                     | To seal cables in conjunction with a sealing frame. It is possible to combine 20 x 20 mm and 40 x 40 mm sealing modules. |
| Benefits                                | Sealing modules remain safely attached to their cables                                                                   |
| Material                                | Hard shell: Polyamide<br>Seal: TPE 2                                                                                     |
| Note                                    | 1 sealing module 40 x 40 mm 🛚 4 sealing modules 20 x 20 mm                                                               |
| IP protection category to IEC 60<br>529 | IP 64                                                                                                                    |
| For cable diameters                     | 4 - 6 mm                                                                                                                 |
| Packs of                                | 10 pc(s).                                                                                                                |
| Net weight                              | 0.05                                                                                                                     |
| Gross weight                            | 0.07                                                                                                                     |
| Customs tariff number                   | 39269097                                                                                                                 |
| EAN                                     | 4028177534674                                                                                                            |
| ETIM 9                                  | EC000441                                                                                                                 |
| ETIM 8                                  | EC000441                                                                                                                 |
| ECLASS 8.0                              | 27149109                                                                                                                 |
|                                         |                                                                                                                          |