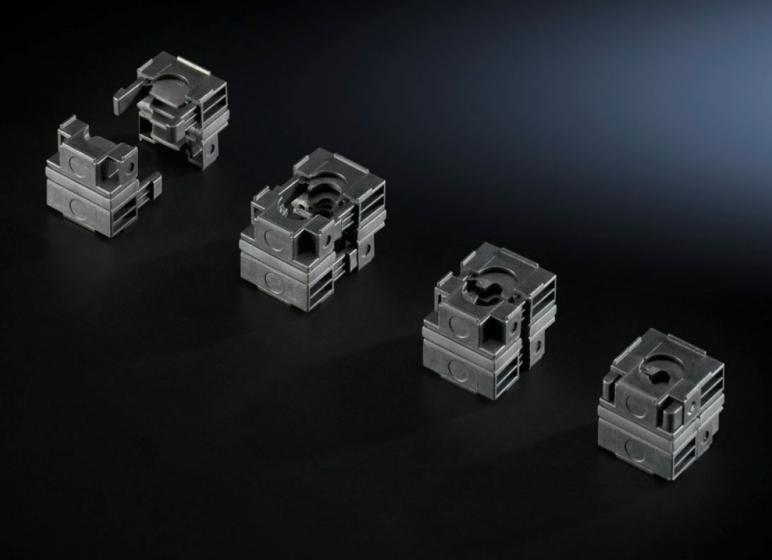

## SZ 2400.930 - Sealing modules For sealing frame

To seal cables in conjunction with a sealing frame. It is possible to combine 20 x 20 mm and 40 x 40 mm sealing modules.

## **Features**

| Model No.                            | SZ 2400.930                                                                                                              |
|--------------------------------------|--------------------------------------------------------------------------------------------------------------------------|
| Design                               | Sealing modules 20 x 20 mm                                                                                               |
| Product description                  | To seal cables in conjunction with a sealing frame. It is possible to combine 20 x 20 mm and 40 x 40 mm sealing modules. |
| Benefits                             | Sealing modules remain safely attached to their cables                                                                   |
| Material                             | Hard shell: Polyamide<br>Seal: TPE 2                                                                                     |
| Note                                 | 1 sealing module 40 x 40 mm      4 sealing modules 20 x 20 mm                                                            |
| IP protection category to IEC 60 529 | IP 64                                                                                                                    |
| For cable diameters                  | 6 - 9 mm                                                                                                                 |
| Packs of                             | 10 pc(s).                                                                                                                |
| Net weight                           | 0.05                                                                                                                     |
| Gross weight                         | 0.066                                                                                                                    |
| Customs tariff number                | 39269097                                                                                                                 |
| EAN                                  | 4028177534698                                                                                                            |
| ETIM 9                               | EC000441                                                                                                                 |
| ETIM 8                               | EC000441                                                                                                                 |
| ECLASS 8.0                           | 27149109                                                                                                                 |