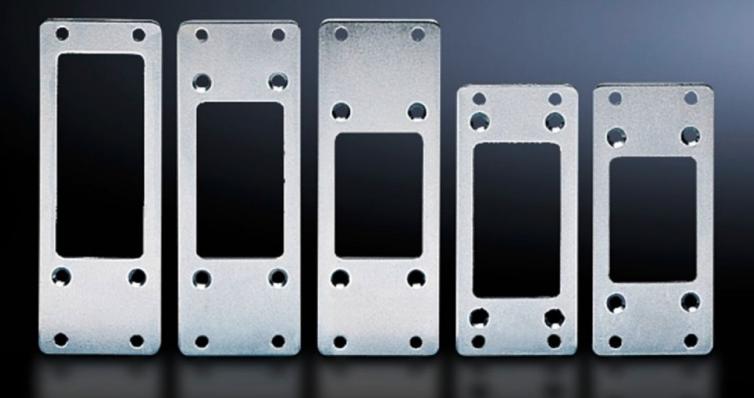

## SZ 2401.000 - Adaptor for connector cut-outs

For using connectors with varying numbers of poles.

## **Features**

| Model No.                     | SZ 2401.000                                                                                                    |
|-------------------------------|----------------------------------------------------------------------------------------------------------------|
| Design                        | For reduction from 16 to 10 poles                                                                              |
| Product description           | For using connectors with varying numbers of poles.                                                            |
| Material                      | Sheet steel                                                                                                    |
| Surface finish                | Zinc-plated                                                                                                    |
| Supply includes               | Seal and assembly parts                                                                                        |
| Packs of                      | 5 pc(s).                                                                                                       |
| Net weight                    | 0.335                                                                                                          |
| Gross weight                  | 0.385                                                                                                          |
| PCF per pack (cradle-to-gate) | 1.5 kg CO2 eq (Cat B)                                                                                          |
| Note on PCF category          | Category B: PCF value (cradle-to-gate) based on the product weight, approximately calculated and self-declared |
| Customs tariff number         | 73269098                                                                                                       |
| EAN                           | 4028177022287                                                                                                  |
| ETIM 9                        | EC002309                                                                                                       |
| ETIM 8                        | EC002309                                                                                                       |
| ECLASS 8.0                    | 27440201                                                                                                       |