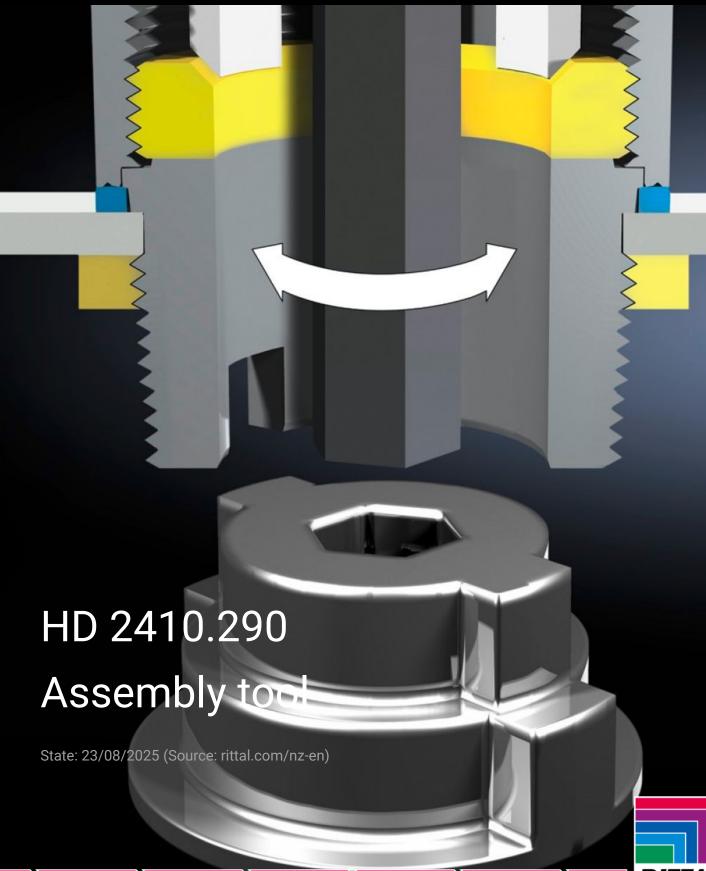

## HD 2410.290 - Assembly tool for HD cable glands

For attaching HD cable glands in an internal thread or using lock nuts. This can be achieved either from the inside or from the outside using an Allen key.